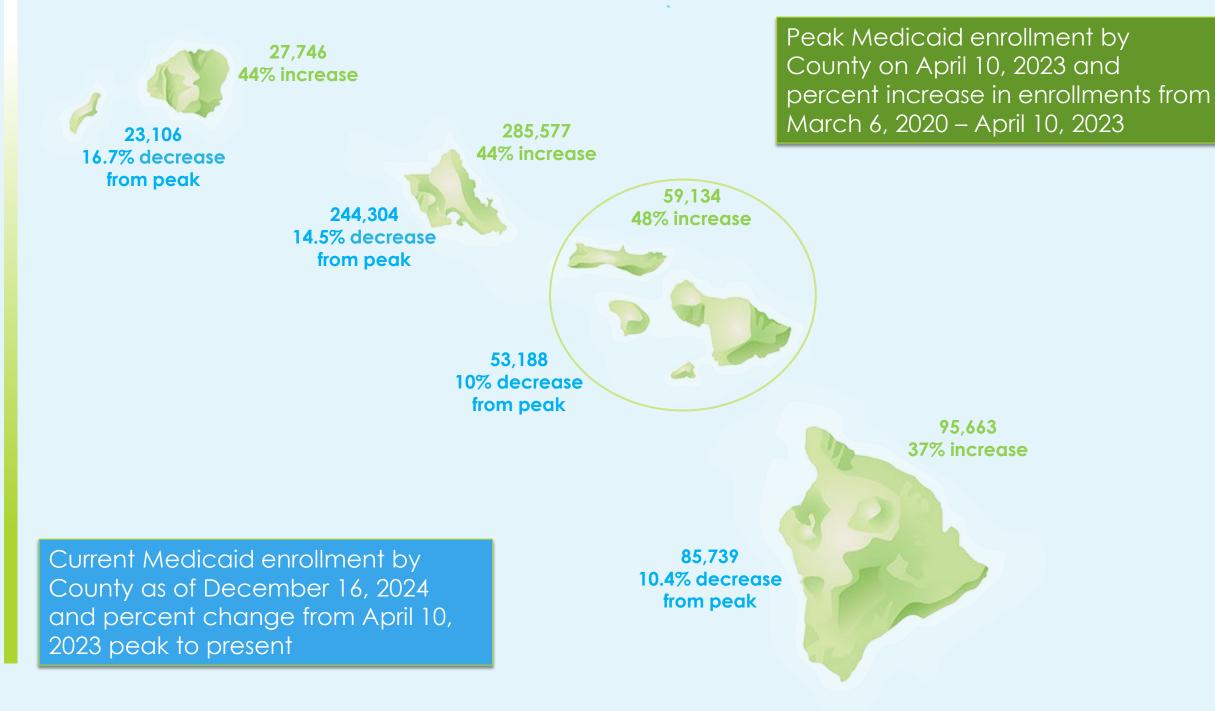

## Hawai'i Medicaid Monthly Enrollment: January 2019 to December 16, 2024

141,001 New Enrollments from 3/6/2020 - 4/10/2023 (43% Increase) 61,783 fewer enrollments from 4/10/23 to 12/16/24 (13.2% decrease from peak enrollment prior to unwinding)