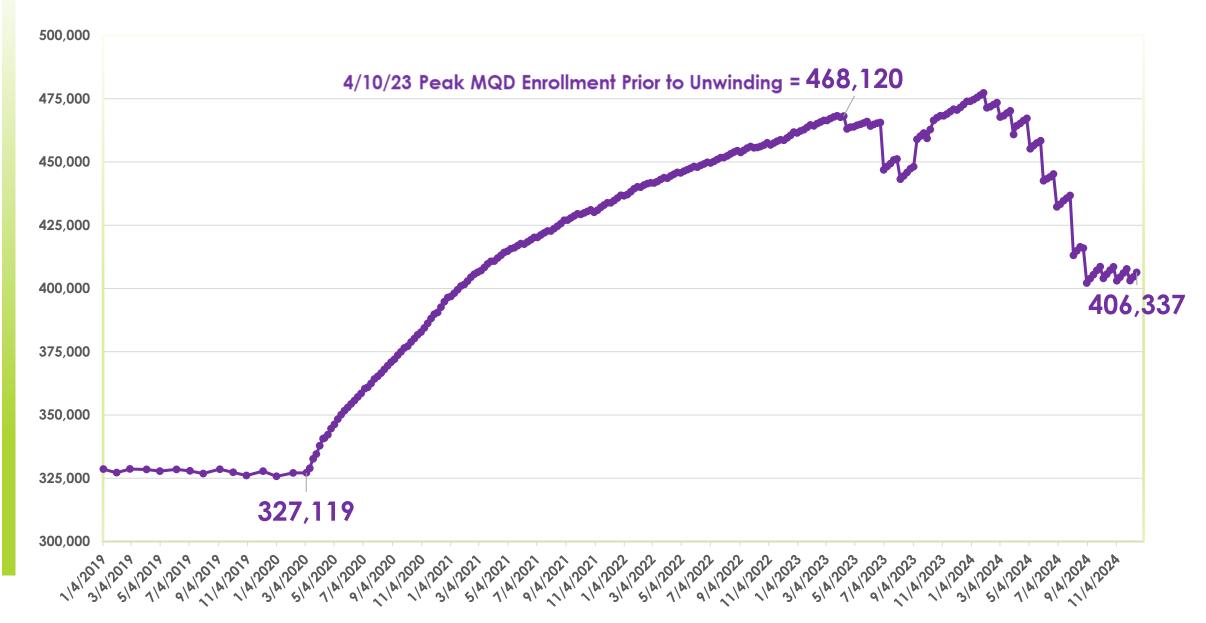

## Hawai'i Medicaid Monthly Enrollment: January 2019 to December 16, 2024

141,001 New Enrollments from 3/6/2020 - 4/10/2023 (43% Increase) 61,783 fewer enrollments from 4/10/23 to 12/16/24 (13.2% decrease from peak enrollment prior to unwinding)