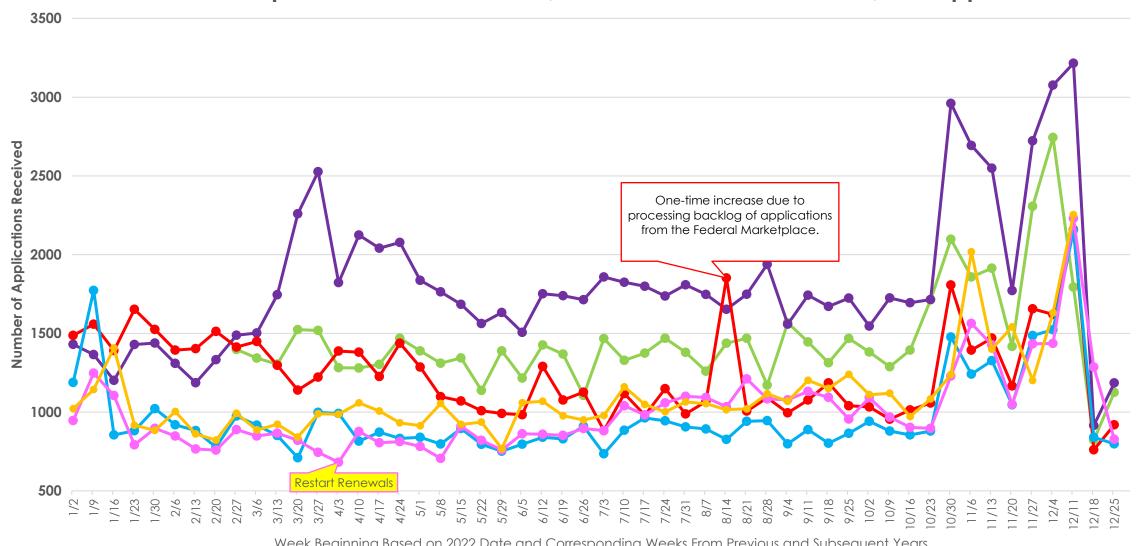

## Hawai'i Medicaid Applications Received: March 2020 to March 2023 MQD Received 209,251 Applications As of April 2023 - December 14, 2024 MQD has received 95,752 Applications

Week Beginning Based on 2022 Date and Corresponding Weeks From Previous and Subsequent Years

**→**2019 **→**2020 **→**2021 **→**2022 **→**2023 **→**2024