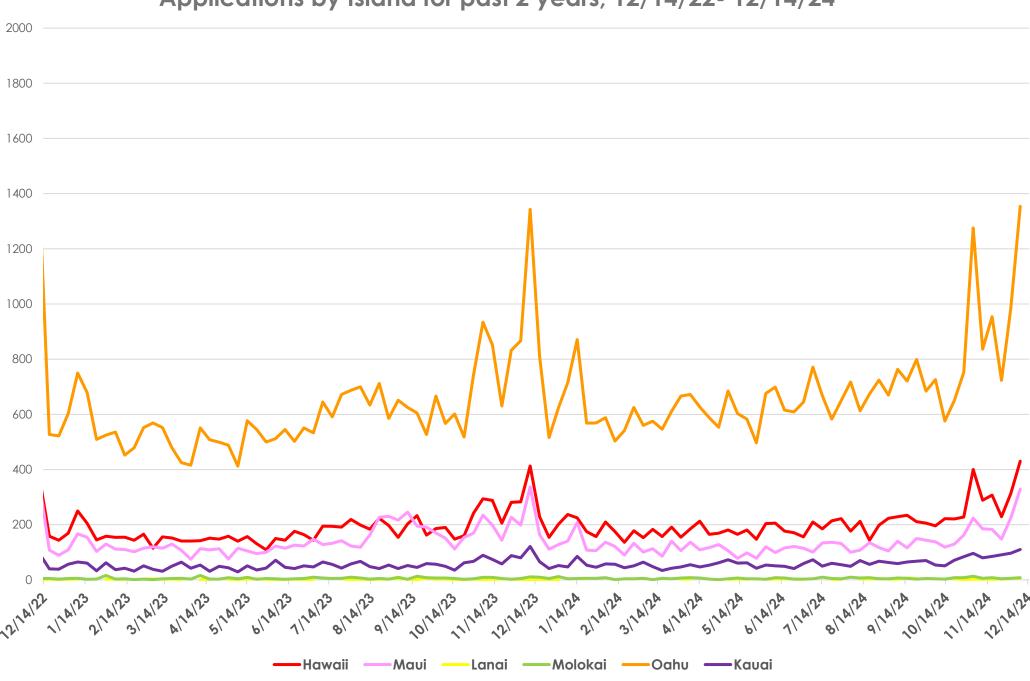

## State of Hawai'i Department of Human Services

Application and Enrollment Data Update 12/16/2024





## Hawai'i Medicaid Applications Received: March 2020 to March 2023 MQD Received 209,251 Applications As of April 2023 - December 14, 2024 MQD has received 95,752 Applications



Week Beginning Based on 2022 Date and Corresponding Weeks From Previous and Subsequent Years

**→**2019 **→**2020 **→**2021 **→**2022 **→**2023 **→**2024

## Applications by Island for past 2 years, 12/14/22- 12/14/24



## Hawai'i Medicaid Monthly Enrollment: January 2019 to December 16, 2024

141,001 New Enrollments from 3/6/2020 - 4/10/2023 (43% Increase) 61,783 fewer enrollments from 4/10/23 to 12/16/24 (13.2% decrease from peak enrollment prior to unwinding)