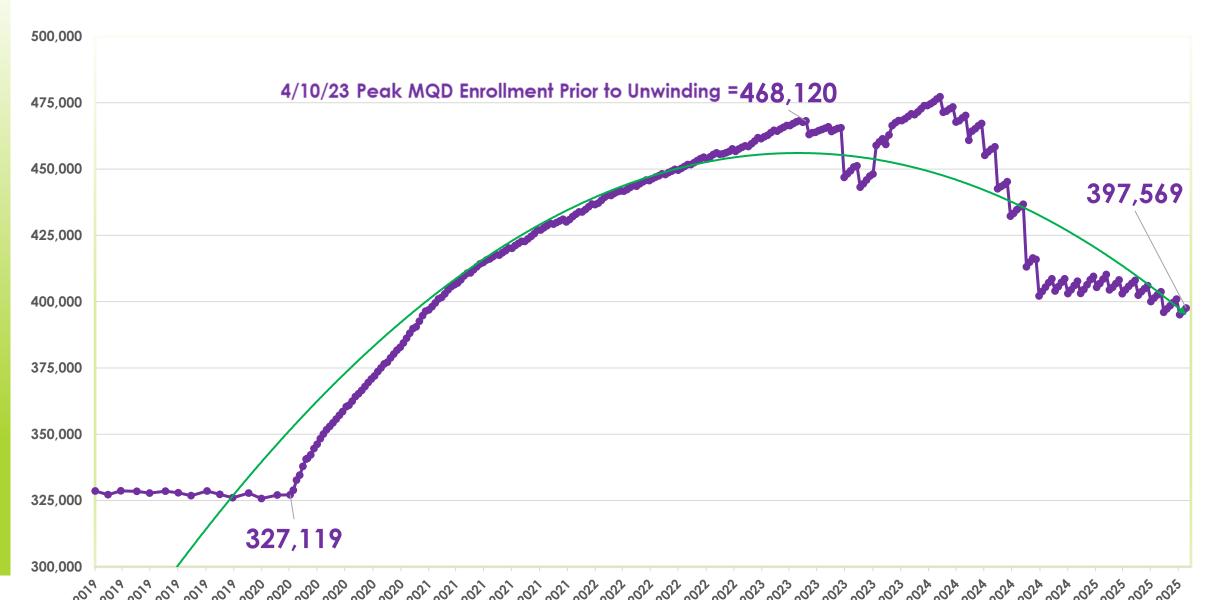

## Hawai'i Medicaid Monthly Enrollment: January 2019 to July 21,2025

141,001 New Enrollments from 3/6/2020 - 4/10/2023 (43% Increase) 73,048 fewer enrollments from 4/10/23 to 7/21/25 (15% decrease from peak enrollment prior to unwinding)