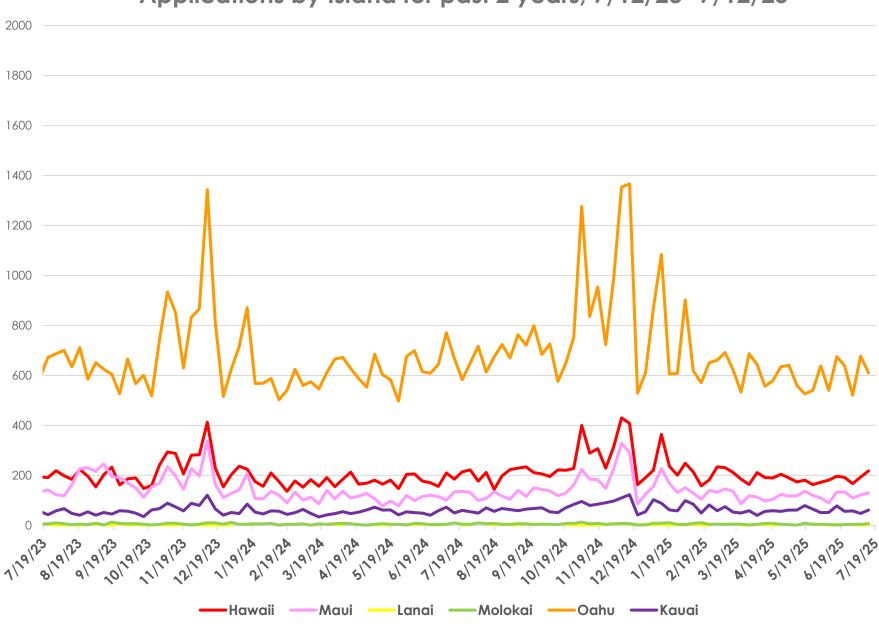

## State of Hawai'i Department of Human Services

Application and Enrollment Data Update 7/21/2025





## Hawai'i Medicaid Applications Received: March 2020 to March 2023 MQD Received 209,251 Applications As of April 2023 - July 19, 2025 MQD has received 129,197 Applications



Week Beginning Based on 2022 Date and Corresponding Weeks From Previous and Subsequent Years

**→**2019 **→**2020 **→**2021 **→**2022 **→**2023 **→**2024 **→**2025

## Applications by Island for past 2 years, 7/12/23-7/12/25



## Hawai'i Medicaid Monthly Enrollment: January 2019 to July 21,2025

141,001 New Enrollments from 3/6/2020 - 4/10/2023 (43% Increase) 73,048 fewer enrollments from 4/10/23 to 7/21/25 (15% decrease from peak enrollment prior to unwinding)