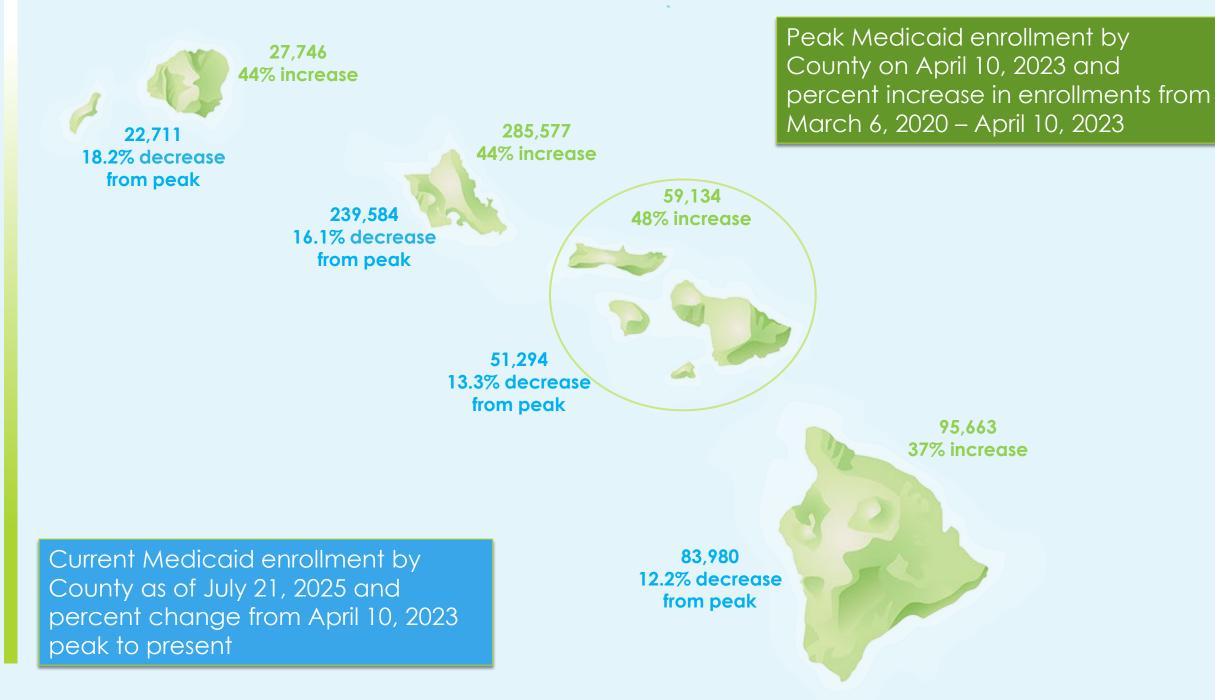

## State of Hawai'i Department of Human Services

Application and Enrollment Data Update 7/21/2025





## Hawai'i Medicaid Applications Received: March 2020 to March 2023 MQD Received 209,251 Applications As of April 2023 - July 19, 2025 MQD has received 129,197 Applications



Week Beginning Based on 2022 Date and Corresponding Weeks From Previous and Subsequent Years

**→**2019 **→**2020 **→**2021 **→**2022 **→**2023 **→**2024 **→**2025

## Applications by Island for past 2 years, 7/12/23-7/12/25



## Hawai'i Medicaid Monthly Enrollment: January 2019 to July 21,2025

141,001 New Enrollments from 3/6/2020 - 4/10/2023 (43% Increase) 73,048 fewer enrollments from 4/10/23 to 7/21/25 (15% decrease from peak enrollment prior to unwinding)