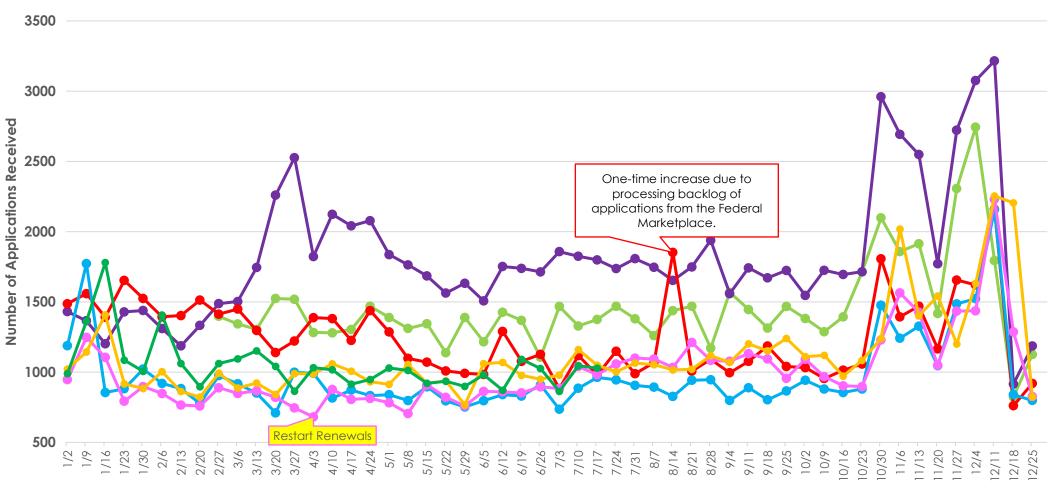

## Hawai'i Medicaid Applications Received: March 2020 to March 2023 MQD Received 209,251 Applications As of April 2023 - July 19, 2025 MQD has received 129,197 Applications

Week Beginning Based on 2022 Date and Corresponding Weeks From Previous and Subsequent Years

**→**2019 **→**2020 **→**2021 **→**2022 **→**2023 **→**2024 **→**2025