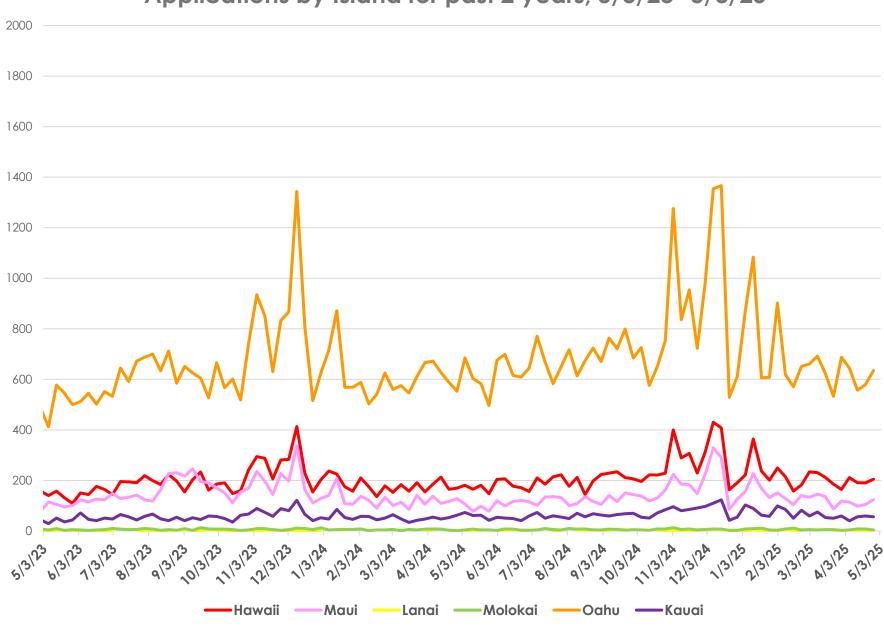

## State of Hawai'i Department of Human Services

Application and Enrollment Data Update 5/5/2025





## Hawai'i Medicaid Applications Received: March 2020 to March 2023 MQD Received 209,251 Applications As of April 2023 - May 3, 2025 MQD has received 118,523 Applications



Week Beginning Based on 2022 Date and Corresponding Weeks From Previous and Subsequent Years

**→**2019 **→**2020 **→**2021 **→**2022 **→**2023 **→**2024 **→**2025

## Applications by Island for past 2 years, 5/3/23-5/3/25



## Hawai'i Medicaid Monthly Enrollment: January 2019 to May 5, 2025

141,001 New Enrollments from 3/6/2020 - 4/10/2023 (43% Increase) 68,084 fewer enrollments from 4/10/23 to 5/5/25 (15% decrease from peak enrollment prior to unwinding)