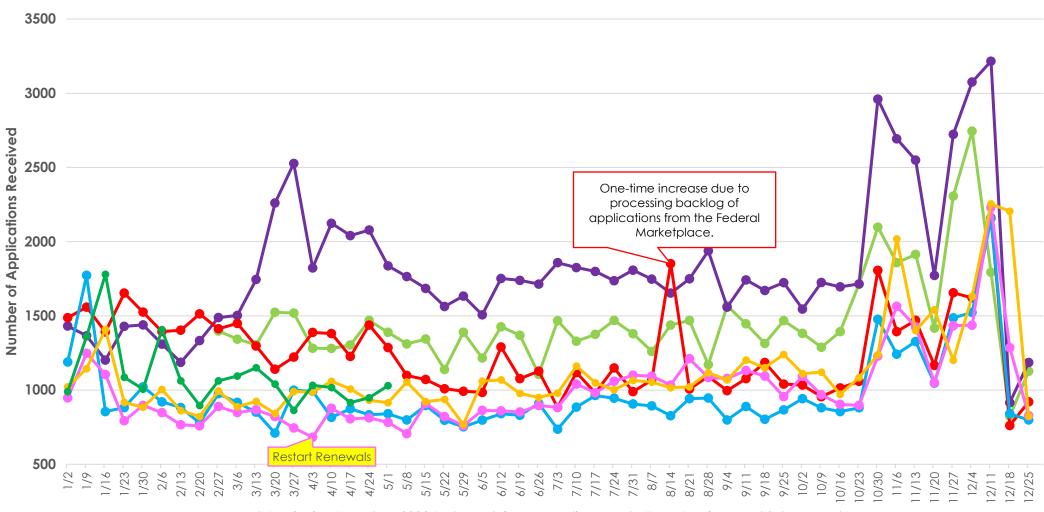

## Hawai'i Medicaid Applications Received: March 2020 to March 2023 MQD Received 209,251 Applications As of April 2023 - May 3, 2025 MQD has received 118,523 Applications

Week Beginning Based on 2022 Date and Corresponding Weeks From Previous and Subsequent Years

**→**2019 **→**2020 **→**2021 **→**2022 **→**2023 **→**2024 **→**2025