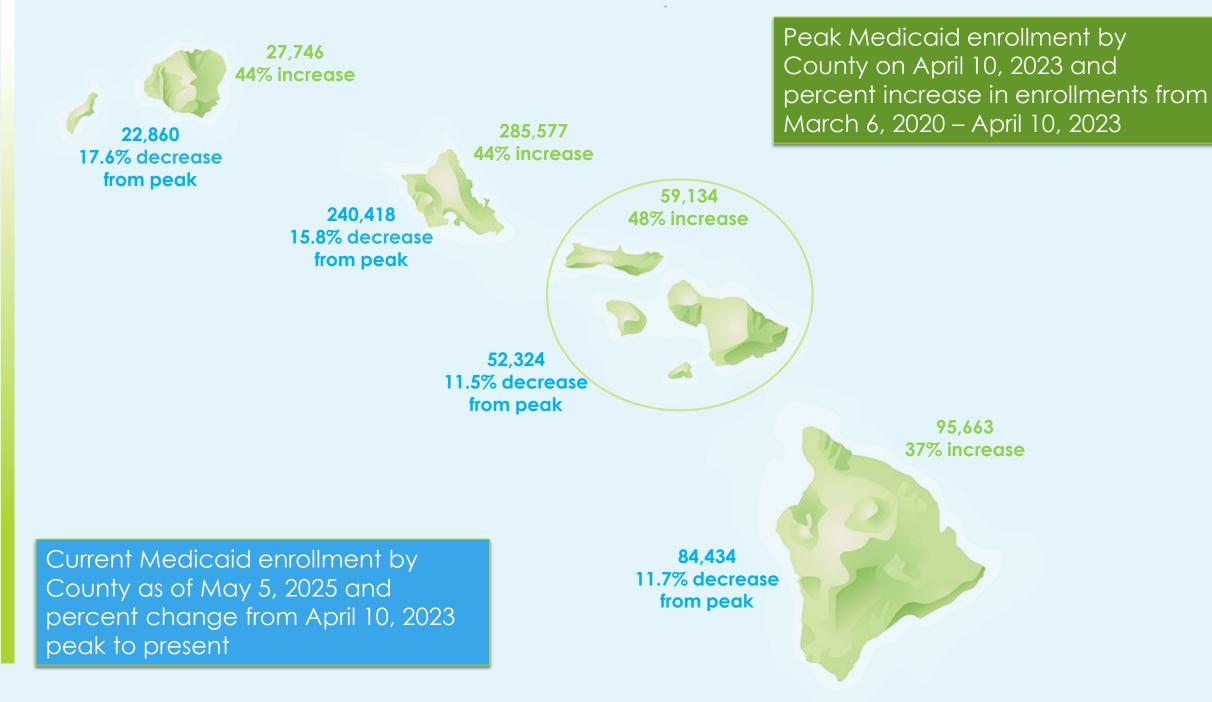

## State of Hawai'i Department of Human Services

Application and Enrollment Data Update 5/5/2025





## Hawai'i Medicaid Applications Received: March 2020 to March 2023 MQD Received 209,251 Applications As of April 2023 - May 3, 2025 MQD has received 118,523 Applications



Week Beginning Based on 2022 Date and Corresponding Weeks From Previous and Subsequent Years

**→**2019 **→**2020 **→**2021 **→**2022 **→**2023 **→**2024 **→**2025

## Applications by Island for past 2 years, 5/3/23-5/3/25



## Hawai'i Medicaid Monthly Enrollment: January 2019 to May 5, 2025

141,001 New Enrollments from 3/6/2020 - 4/10/2023 (43% Increase) 68,084 fewer enrollments from 4/10/23 to 5/5/25 (15% decrease from peak enrollment prior to unwinding)