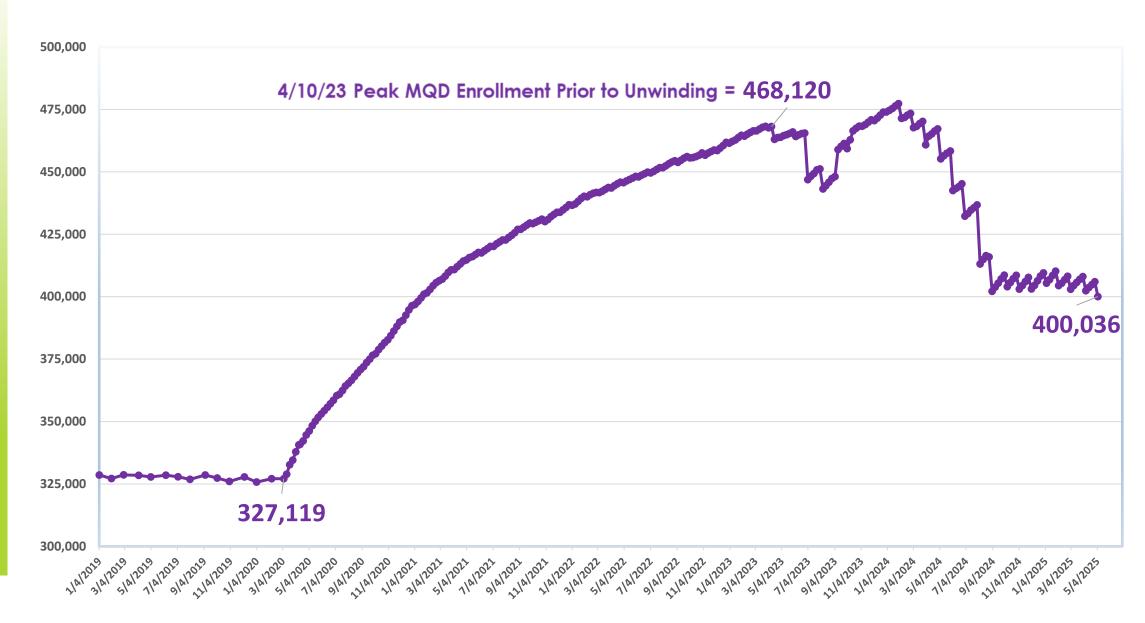

## Hawai'i Medicaid Monthly Enrollment: January 2019 to May 5, 2025

141,001 New Enrollments from 3/6/2020 - 4/10/2023 (43% Increase) 68,084 fewer enrollments from 4/10/23 to 5/5/25 (15% decrease from peak enrollment prior to unwinding)