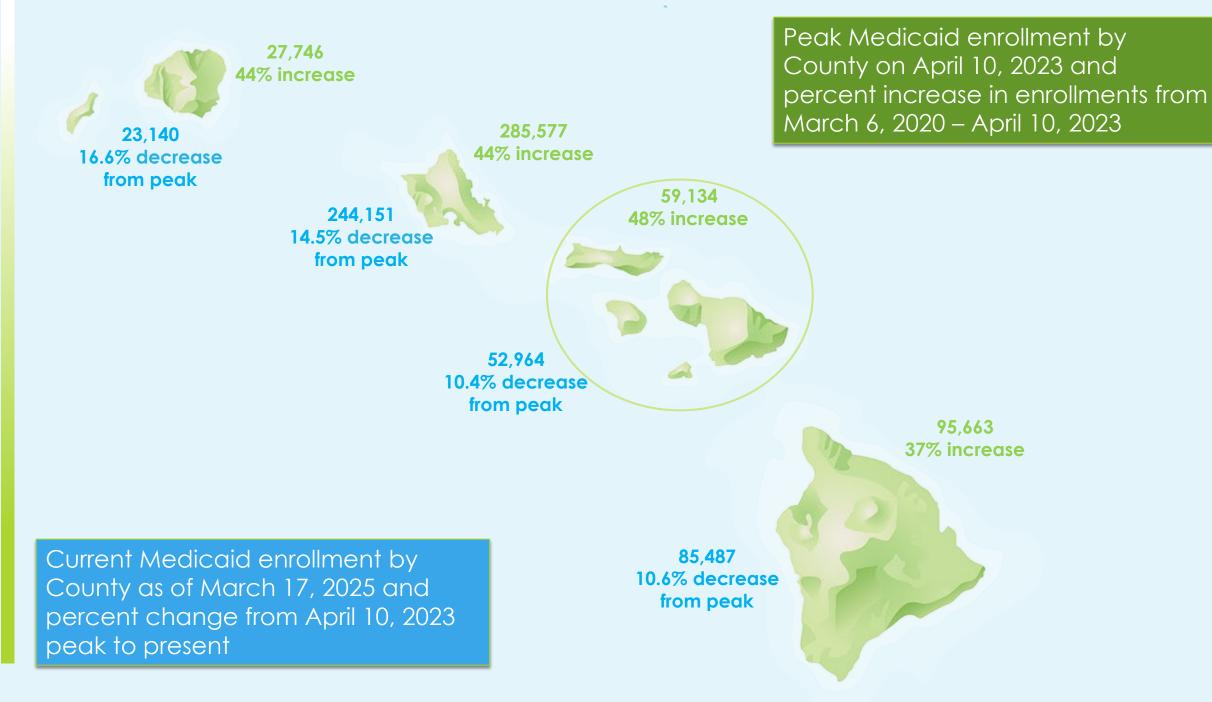

## State of Hawai'i Department of Human Services

Application and Enrollment Data Update 3/17/2025





## Hawai'i Medicaid Applications Received: March 2020 to March 2023 MQD Received 209,251 Applications As of April 2023 - March 15, 2025 MQD has received 111,676 Applications



Week Beginning Based on 2022 Date and Corresponding Weeks From Previous and Subsequent Years

**→**2019 **→**2020 **→**2021 **→**2022 **→**2023 **→**2024 **→**2025

## Applications by Island for past 2 years, 3/15/23-3/15/25



## Hawai'i Medicaid Monthly Enrollment: January 2019 to March 17, 2025

141,001 New Enrollments from 3/6/2020 – 4/10/2023 (43% Increase)
62,378 fewer enrollments from 4/10/23 to 3/17/25 (13.3% decrease from peak enrollment prior to unwinding)