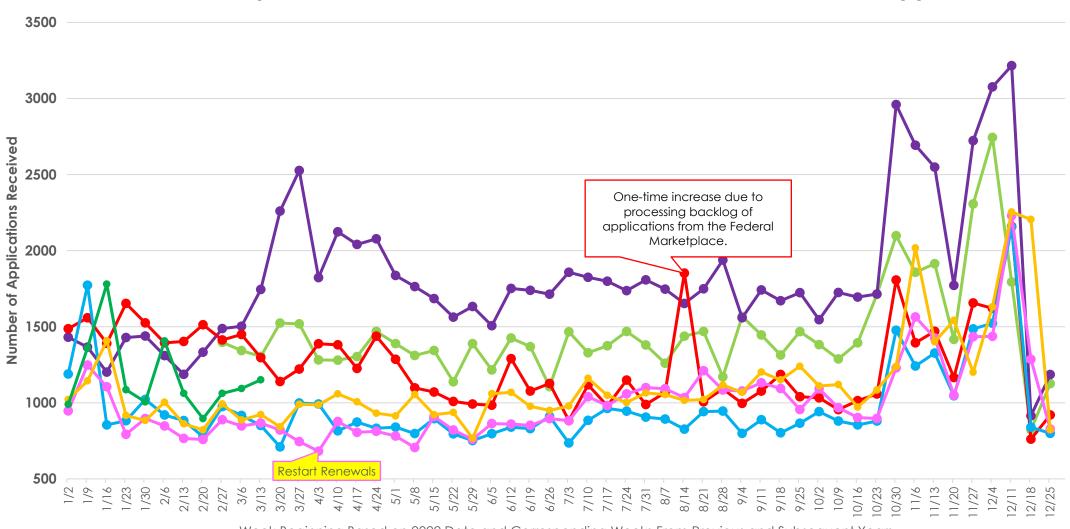

## Hawai'i Medicaid Applications Received: March 2020 to March 2023 MQD Received 209,251 Applications As of April 2023 - March 15, 2025 MQD has received 111,676 Applications

Week Beginning Based on 2022 Date and Corresponding Weeks From Previous and Subsequent Years

**→**2019 **→**2020 **→**2021 **→**2022 **→**2023 **→**2024 **→**2025