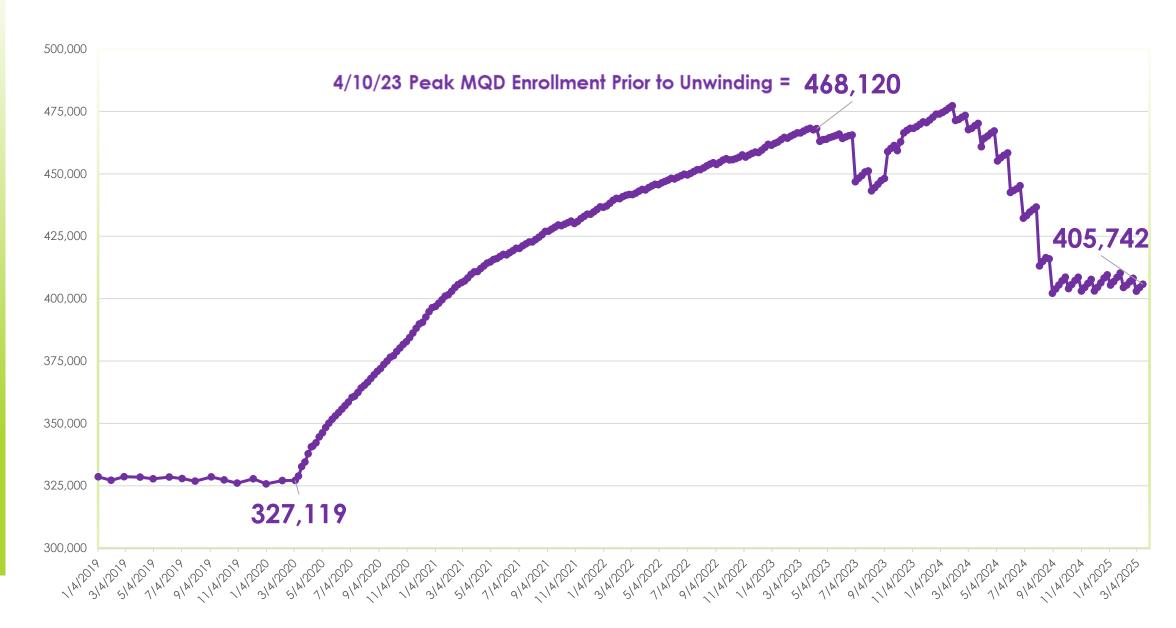

## Hawai'i Medicaid Monthly Enrollment: January 2019 to March 17, 2025

141,001 New Enrollments from 3/6/2020 – 4/10/2023 (43% Increase)
62,378 fewer enrollments from 4/10/23 to 3/17/25 (13.3% decrease from peak enrollment prior to unwinding)