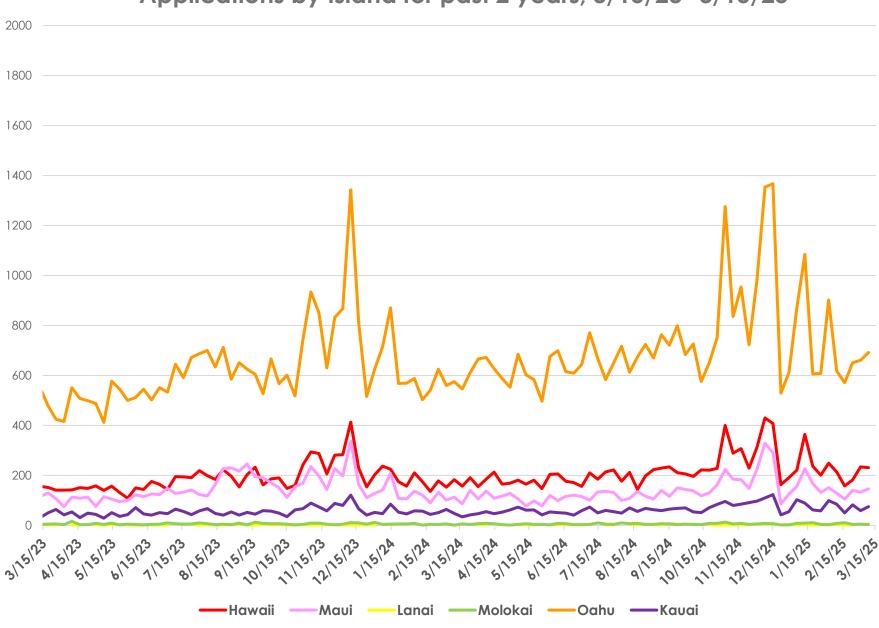

## State of Hawai'i Department of Human Services

Application and Enrollment Data Update 3/17/2025





## Hawai'i Medicaid Applications Received: March 2020 to March 2023 MQD Received 209,251 Applications As of April 2023 - March 15, 2025 MQD has received 111,676 Applications



Week Beginning Based on 2022 Date and Corresponding Weeks From Previous and Subsequent Years

**→**2019 **→**2020 **→**2021 **→**2022 **→**2023 **→**2024 **→**2025

## Applications by Island for past 2 years, 3/15/23-3/15/25



## Hawai'i Medicaid Monthly Enrollment: January 2019 to March 17, 2025

141,001 New Enrollments from 3/6/2020 – 4/10/2023 (43% Increase)
62,378 fewer enrollments from 4/10/23 to 3/17/25 (13.3% decrease from peak enrollment prior to unwinding)