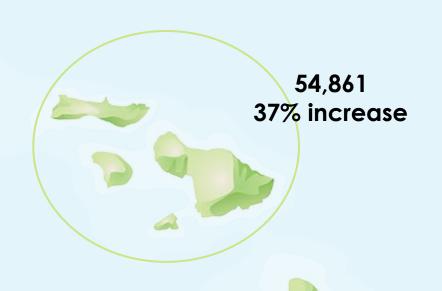

#### Applications by Island from March 2020 through present

261,265 32% increase

87,742 26% increase