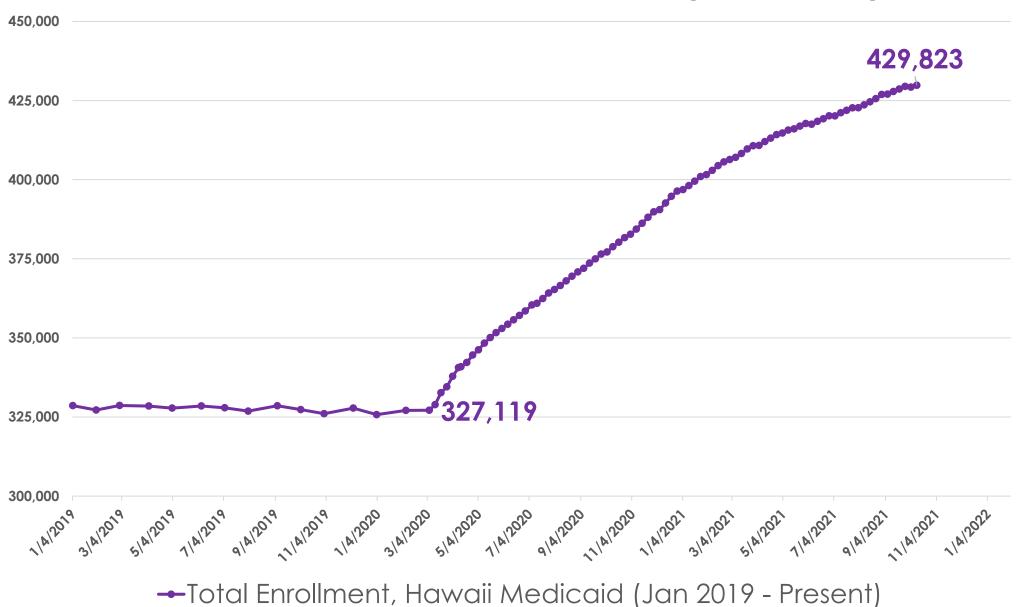

## Hawai'i Medicaid Monthly Enrollment: January 2019 to present 102,704 New Enrollments since 3/6/2020 (31% Increase)

Current Medicaid enrollment by County and Percentage increase in enrollments since March 6, 2020

### **Since March 6, 2020:**

Total Medicaid Applications Received: 131,158

Total New Medicaid Enrollments:

102,704

Percentage of Applications Eligible for Medicaid: 78%