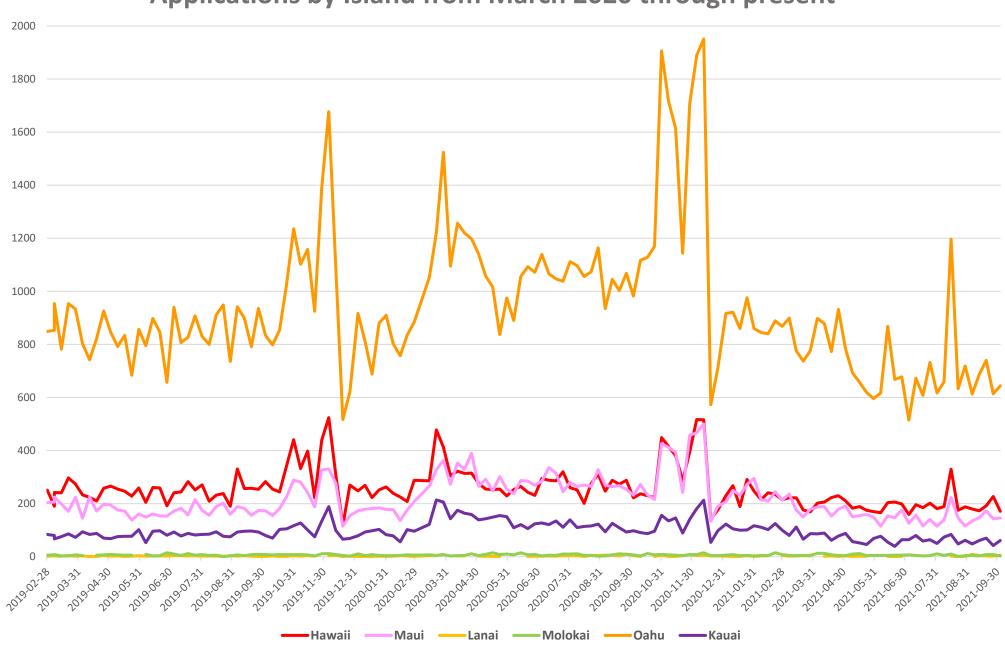

# State of Hawai'i Department of Human Services



Application and Enrollment Data Update 10/11/2021

#### Hawai'i Medicaid Applications Received Per Week



Week Beginning Based on 2021 Date and Corresponding Weeks From Previous Years

**→**2019 **→**2020 **→**2021

Application increase in Nov-Dec reflects additional application activity due to the Federal Marketplace open enrollment period.

#### Applications by Island from March 2020 through present



## Hawai'i Medicaid Monthly Enrollment: January 2019 to present 102,704 New Enrollments since 3/6/2020 (31% Increase)







Current Medicaid enrollment by County and Percentage increase in enrollments since March 6, 2020

261,265 32% increase



87,742 26% increase

### **Since March 6, 2020:**

Total Medicaid Applications Received: 131,158

Total New Medicaid Enrollments:

102,704

Percentage of Applications Eligible for Medicaid: 78%