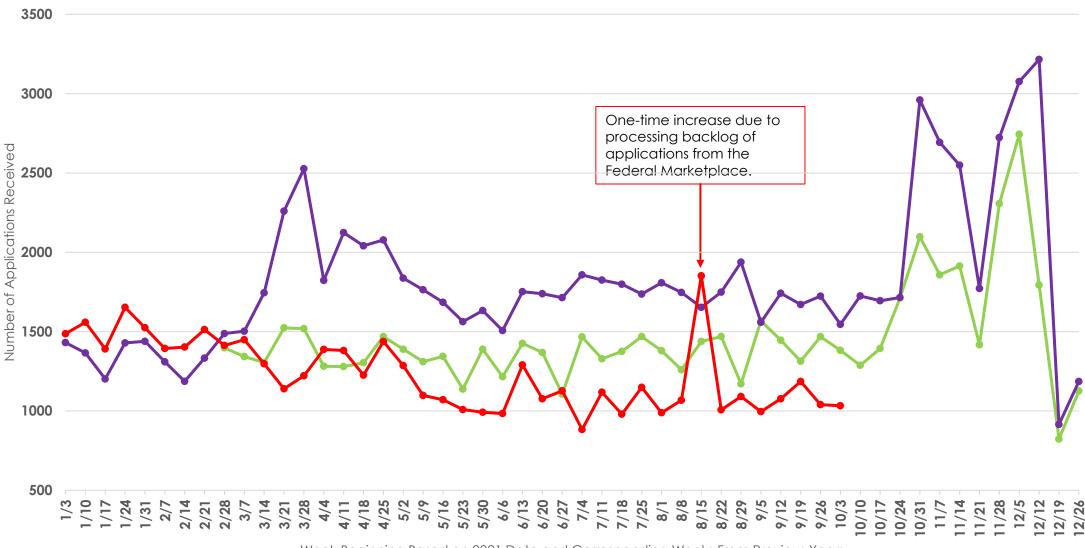

#### Hawai'i Medicaid Applications Received Per Week

Week Beginning Based on 2021 Date and Corresponding Weeks From Previous Years

**→**2019 **→**2020 **→**2021

Application increase in Nov-Dec reflects additional application activity due to the Federal Marketplace open enrollment period.