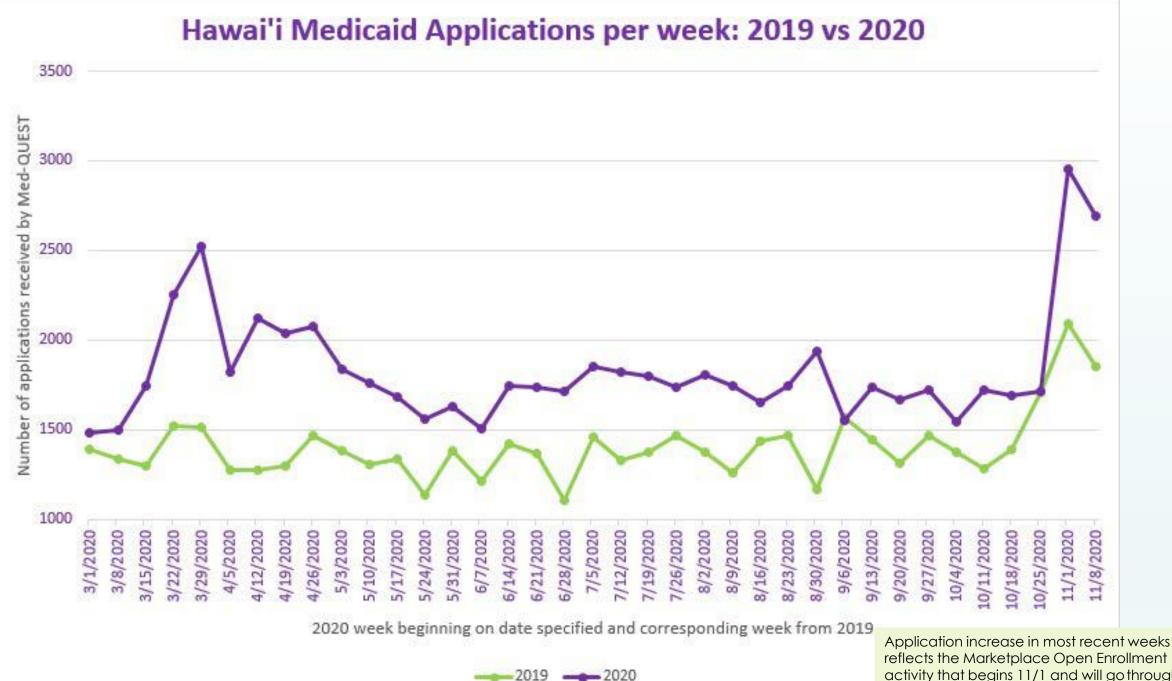

386,212 in November 2020

Increase in applications by County for the thirty-seven week period from the first week in March through Saturday, November 14, 2020 (2019 vs 2020)

| Count     | 2019   | 2020   | Percentage<br>Increase in<br>Applications |
|-----------|--------|--------|-------------------------------------------|
| Honolulu  | 32,000 | 41,405 | <b>29</b> %                               |
| Maui      | 7,148  | 10,987 | <b>54%</b>                                |
| Hawai'i   | 9,508  | 10,584 | 11%                                       |
| Kaua'i    | 3,200  | 4,724  | 48%                                       |
| Statewide | 51,856 | 67,700 | 31%                                       |

activity that begins 11/1 and will go through 12/15