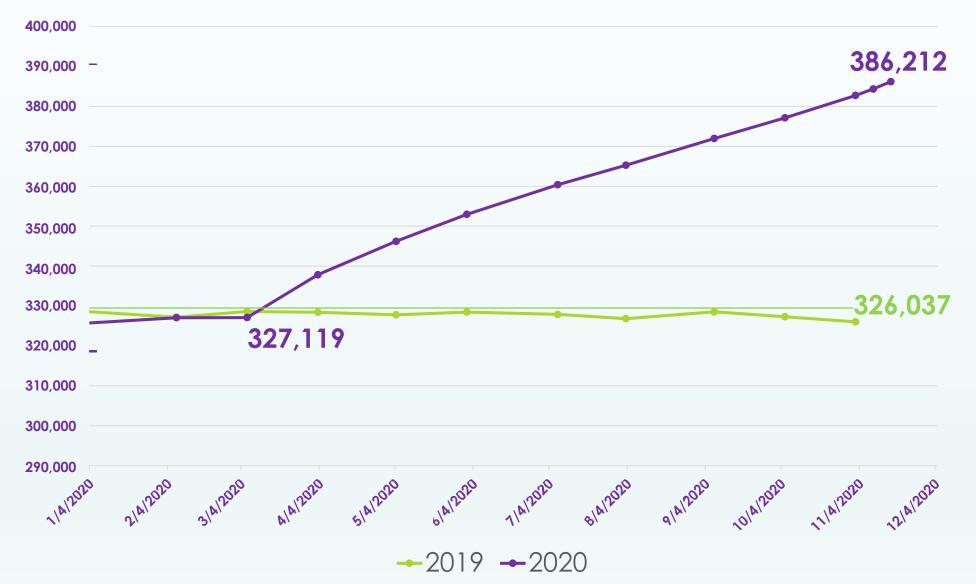

386,212 in November 2020

Increase in applications by County for the thirty-seven week period from the first week in March through Saturday, November 14, 2020 (2019 vs 2020)

| Count     | 2019   | 2020   | Percentage<br>Increase in<br>Applications |
|-----------|--------|--------|-------------------------------------------|
| Honolulu  | 32,000 | 41,405 | <b>29</b> %                               |
| Maui      | 7,148  | 10,987 | <b>54%</b>                                |
| Hawai'i   | 9,508  | 10,584 | 11%                                       |
| Kaua'i    | 3,200  | 4,724  | 48%                                       |
| Statewide | 51,856 | 67,700 | 31%                                       |

### Hawai'i Medicaid Monthly Enrollment: 2019 vs 2020 60,175 New Enrollments since 3/4/2020 18.3% Increase in enrollments in 36.5 weeks

# Increase In Enrollment By County (11/15/2019 vs. 11/16/2020)

| County    | 2019    | 2020    | % Change |
|-----------|---------|---------|----------|
| Honolulu  | 199,442 | 233,404 | 17.03%   |
| Maui      | 40,538  | 49,104  | 21.13%   |
| Hawaiʻi   | 70,777  | 80,354  | 13.53%   |
| Kaua'i    | 19,493  | 23,350  | 19.79%   |
| Statewide | 330,250 | 386,212 | 16.95%   |