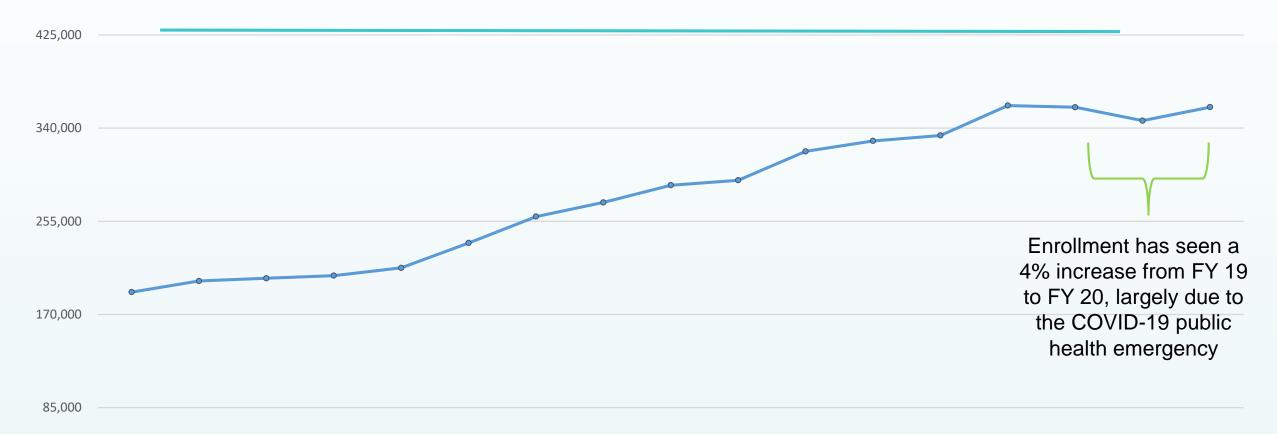

### **Enrollment has grown substantially from 2003 to 2020**

| FY 04   | FY 05   | FY 06   | FY 07   | FY 08   | FY 09   | FY 10   | FY 11   | FY 12   | FY 13   | FY 14   | FY 15   | FY 16   | FY 17   | FY 18   | FY 19   | FY 20   |
|---------|---------|---------|---------|---------|---------|---------|---------|---------|---------|---------|---------|---------|---------|---------|---------|---------|
| 190,381 | 200,534 | 202,980 | 205,397 | 212,489 | 235,203 | 259,307 | 272,218 | 287,902 | 292,423 | 318,756 | 328,373 | 333,322 | 360,622 | 359,119 | 346,820 | 359,136 |