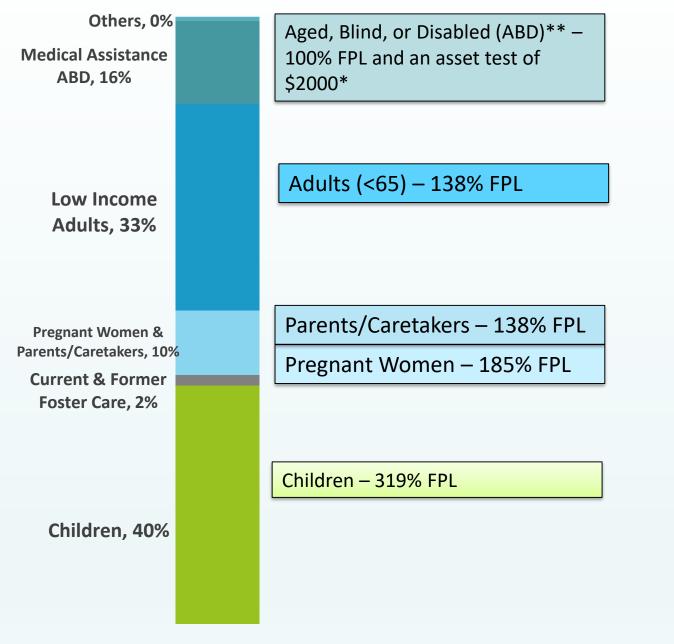

### Hawaii Medicaid: QUEST

- The people:
  - 1 in 4 served by Medicaid (375k)
  - >40% of all kids
  - ~ 50% births

& Eligibility Criteria

\*Long term supports and services

with income; > 100% Medically

(LTSS): e.g. Aged, Blind and Disabled

**Needy spend-down**: No income limit. However, medical expenses including

LTSS must exceed the spend-down

exceed the spend-down amount, the

individual would not be eligible for

amount. If medical costs don't

assistance.

|                     | Parent/Caretaker Adult          |                                             |                                 |                                 | Child 6<19 Child 1<6            |                                 |                                 | 11-6                            | Child                           | 1 -1                            | Pregnant Woman                  |                                 | S-CHIP Child <19             |                             |
|---------------------|---------------------------------|---------------------------------------------|---------------------------------|---------------------------------|---------------------------------|---------------------------------|---------------------------------|---------------------------------|---------------------------------|---------------------------------|---------------------------------|---------------------------------|------------------------------|-----------------------------|
| Coverage<br>Group   | Re<br>§17-1                     | lative<br>1717-11<br>1717.1-12 <sup>3</sup> |                                 | 1718-11                         | §17-17                          |                                 | §17-17                          |                                 | §17-17                          |                                 | §17-17                          |                                 |                              | 715-11                      |
| Income<br>Standards | MIN<br>MAGI<br>STD <sup>1</sup> | MAX<br>MAGI<br>STD <sup>2</sup>             | MIN<br>MAGI<br>STD <sup>1</sup> | MAX<br>MAGI<br>STD <sup>2</sup> | MIN<br>MAGI<br>STD <sup>1</sup> | MAX<br>MAGI<br>STD <sup>2</sup> | MIN<br>MAGI<br>STD <sup>1</sup> | MAX<br>MAGI<br>STD <sup>2</sup> | MIN<br>MAGI<br>STD <sup>1</sup> | MAX<br>MAGI<br>STD <sup>2</sup> | MIN<br>MAGI<br>STD <sup>1</sup> | MAX<br>MAGI<br>STD <sup>2</sup> | MIN MAGI<br>STD <sup>1</sup> | MAX MAG<br>STD <sup>2</sup> |
| FPL**               | 100%                            | 105%                                        | 133%                            | 138%                            | 133%                            | 138%                            | 139%                            | 144%                            | 191%                            | 196%                            | 191%                            | 196%                            | 308%                         | 313%                        |
| HH 1                | \$1,224                         | \$1,285                                     | \$1,628                         | \$1,689                         | \$1,628                         | \$1,689                         | \$1,701                         | \$1,762                         | \$2,337                         | \$2,398                         | \$2,337                         | \$2,398                         | \$3,768                      | \$3,830                     |
| 2                   | \$1,653                         | \$1,736                                     | \$2,198                         | \$2,281                         | \$2,198                         | \$2,281                         | \$2,297                         | \$2,380                         | \$3,157                         | \$3,239                         | \$3,157                         | \$3,239                         | \$5,090                      | \$5,173                     |
| 3                   | \$2,082                         | \$2,186                                     | \$2,769                         | \$2,873                         | \$2,769                         | \$2,873                         | \$2,894                         | \$2,998                         | \$3,976                         | \$4,081                         | \$3,976                         | \$4,081                         | \$6,412                      | \$6,516                     |
| 4                   | \$2,511                         | \$2,637                                     | \$3,340                         | \$3,465                         | \$3,340                         | \$3,465                         | \$3,491                         | \$3,616                         | \$4,796                         | \$4,922                         | \$4,796                         | \$4,922                         | \$7,734                      | \$7,859                     |
| 5                   | \$2,940                         | \$3,087                                     | \$3,911                         | \$4,058                         | \$3,911                         | \$4,058                         | \$4,087                         | \$4,234                         | \$5,616                         | \$5,763                         | \$5,616                         | \$5,763                         | \$9,056                      | \$9,203                     |
| 6                   | \$3,370                         | \$3,538                                     | \$4,481                         | \$4,650                         | \$4,481                         | \$4,650                         | \$4,684                         | \$4,852                         | \$6,436                         | \$6,604                         | \$6,436                         | \$6,604                         | \$10,378                     | \$10,546                    |
| 7                   | \$3,799                         | \$3,989                                     | \$5,052                         | \$5,242                         | \$5,052                         | \$5,242                         | \$5,280                         | \$5,470                         | \$7,255                         | \$7,445                         | \$7,255                         | \$7,445                         | \$11,699                     | \$11,889                    |
| 8                   | \$4,228                         | \$4,439                                     | \$5,623                         | \$5,834                         | \$5,623                         | \$5,834                         | \$5,877                         | \$6,088                         | \$8,075                         | \$8,286                         | \$8,075                         | \$8,286                         | \$13,021                     | \$13,233                    |
| 9                   | \$4,657                         | \$4,890                                     | \$6,194                         | \$6,427                         | \$6,194                         | \$6,427                         | \$6,473                         | \$6,706                         | \$8,895                         | \$9,128                         | \$8,895                         | \$9,128                         | \$14,343                     | \$14,576                    |
| 10                  | \$5,086                         | \$5,341                                     | \$6,765                         | \$7,019                         | \$6,765                         | \$7,019                         | \$7,070                         | \$7,324                         | \$9,714                         | \$9,969                         | \$9,714                         | \$9,969                         | \$15,665                     | \$15,919                    |
| Add'l HH<br>Member  | \$429                           | \$451                                       | \$571                           | \$593                           | \$571                           | \$593                           | \$597                           | \$618                           | \$820                           | \$842                           | \$820                           | \$842                           | \$1,322                      | \$1,344                     |