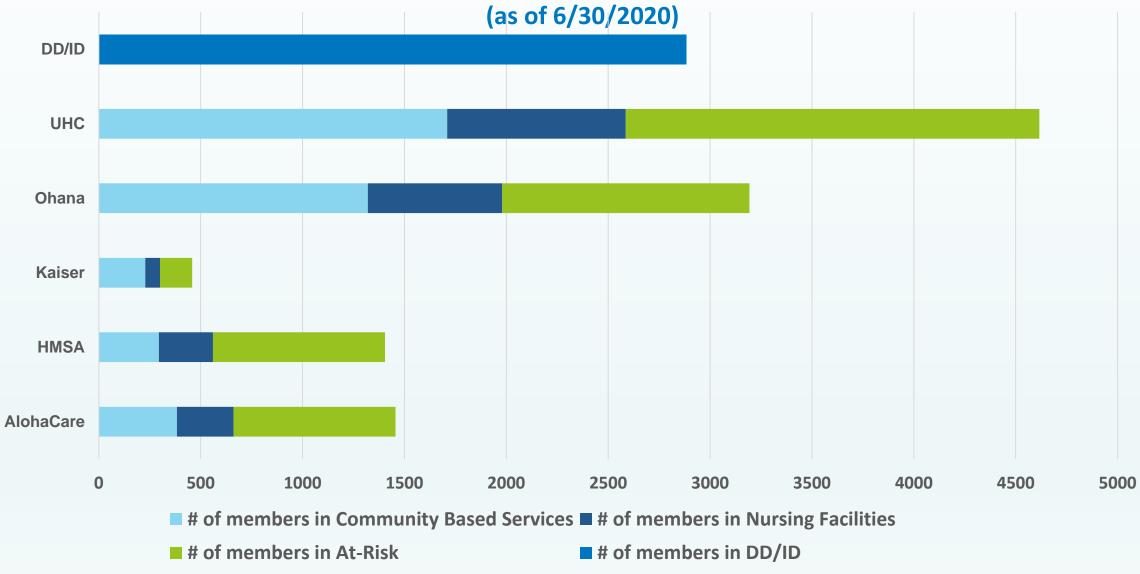

## # of Members using LTSS & # of Developmental and Intellectual Disabilities (DDI)