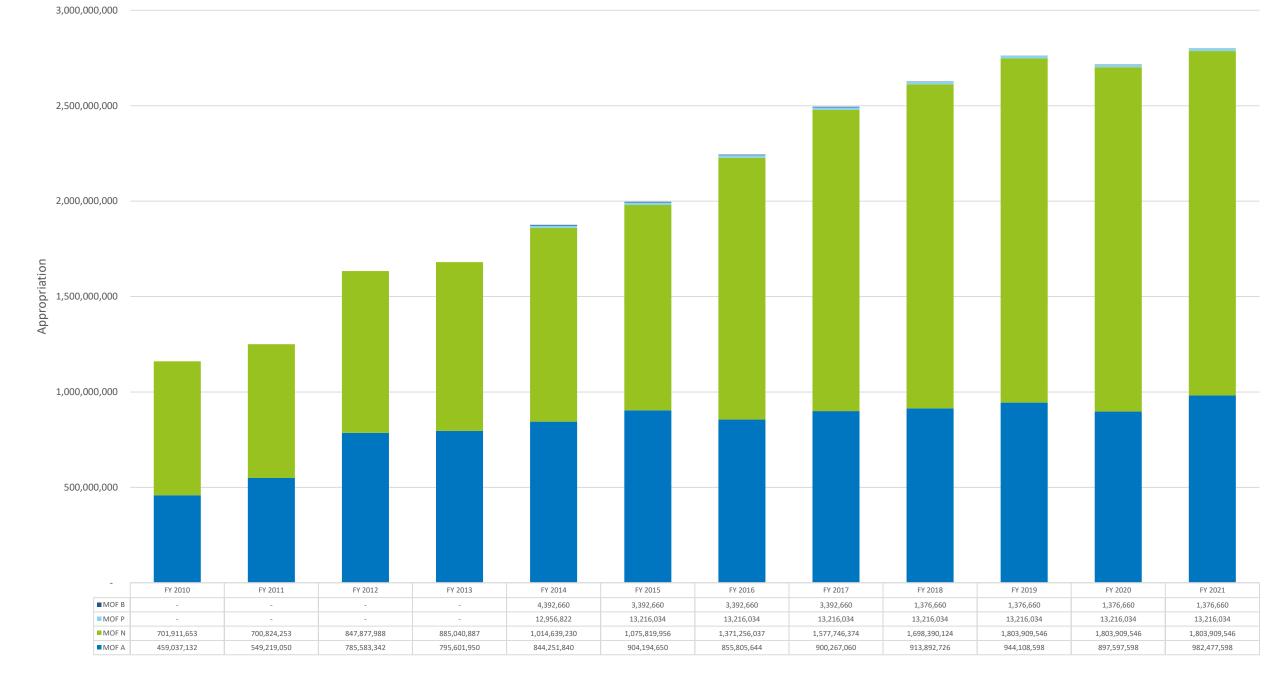

# WHAT ABOUT MEDICAID FINANCE?

HMS 401 Budget Appropriation History FYs 2010 - 2021