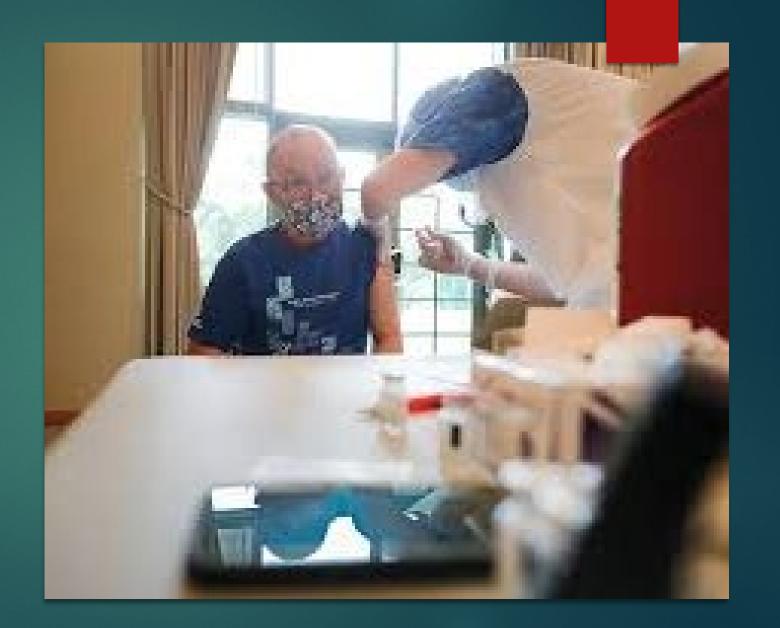

# What to expect day of the clinic?

- Arrive at your scheduled time
- Follow signs and/or instructions when entering site
- Bring
  - Government issued I.D. (State I.D., Drivers license, passport, etc.)
  - Medical insurance card
  - Printed consent form if you have filled out the form fillable consent form
- Face masks are required

# Hawaii Island ONLY What else to expect day of the clinic?

Pre-screening for signs/symptoms of COVID-19

2

Wear attire that allow the immunizer to easily administer vaccine in upper arm 3

Required to stay on-site for at least 15 minutes after vaccination 4

### Oahu ONLY-

What to expect day of in home visit?

- Be available outside during your scheduled timeframe
- ▶ Face masks are required
- ▶ Have available
  - ► Government issued I.D. (State I.D., Drivers license, passport, etc.)
  - Medical insurance card
  - Consent form

# Oahu ONLY What else to expect day of in home visit?

Pre-screening for signs/symptoms of COVID-19

2

Wear attire that allow the immunizer to easily administer vaccine in upper arm 3

Required to stay on-site for at least 15 minutes after vaccination 4