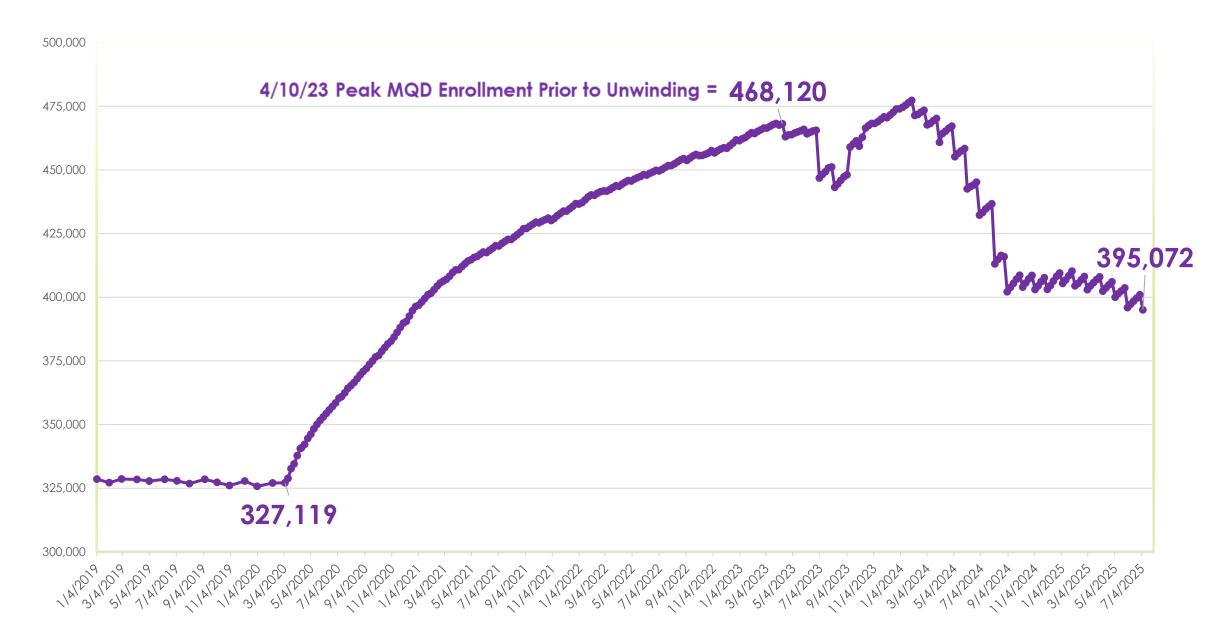

## Hawai'i Medicaid Monthly Enrollment: January 2019 to July 7,2025

141,001 New Enrollments from 3/6/2020 – 4/10/2023 (43% Increase)

73,048 fewer enrollments from 4/10/23 to 7/7/25 (15.6% decrease from peak enrollment prior to unwinding)