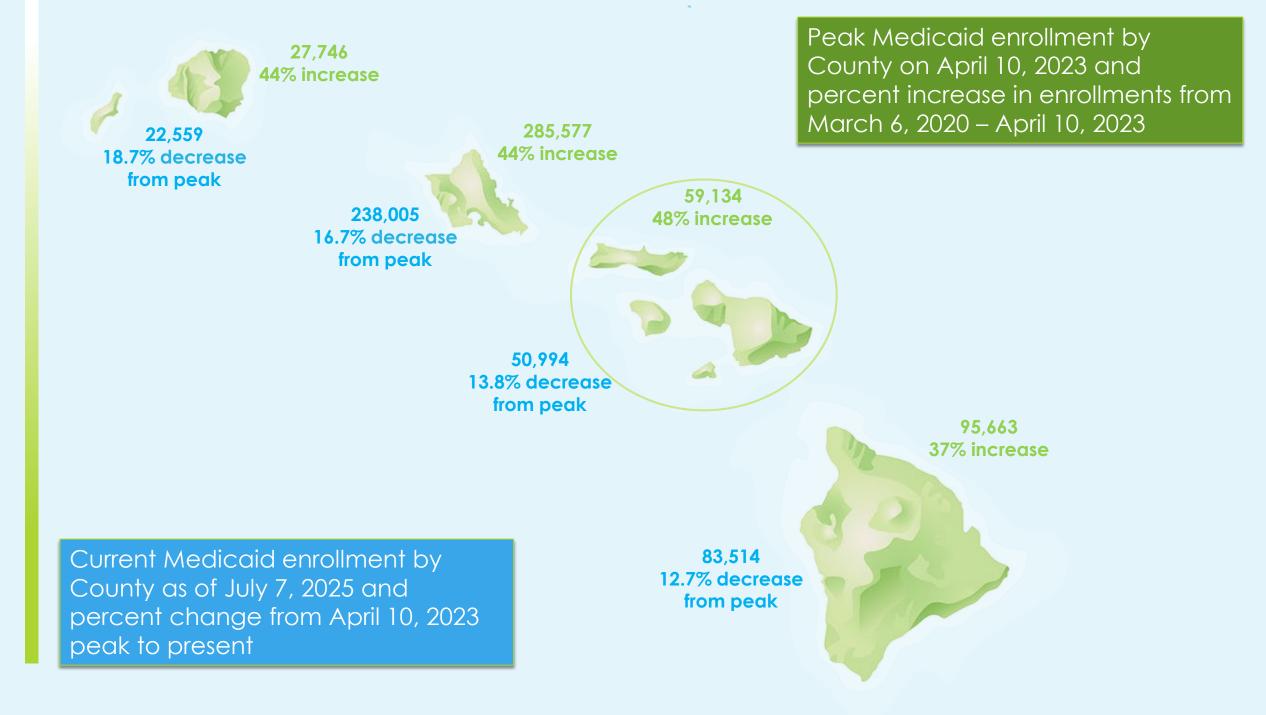

## Hawai'i Medicaid Monthly Enrollment: January 2019 to July 7,2025

141,001 New Enrollments from 3/6/2020 – 4/10/2023 (43% Increase)

73,048 fewer enrollments from 4/10/23 to 7/7/25 (15.6% decrease from peak enrollment prior to unwinding)