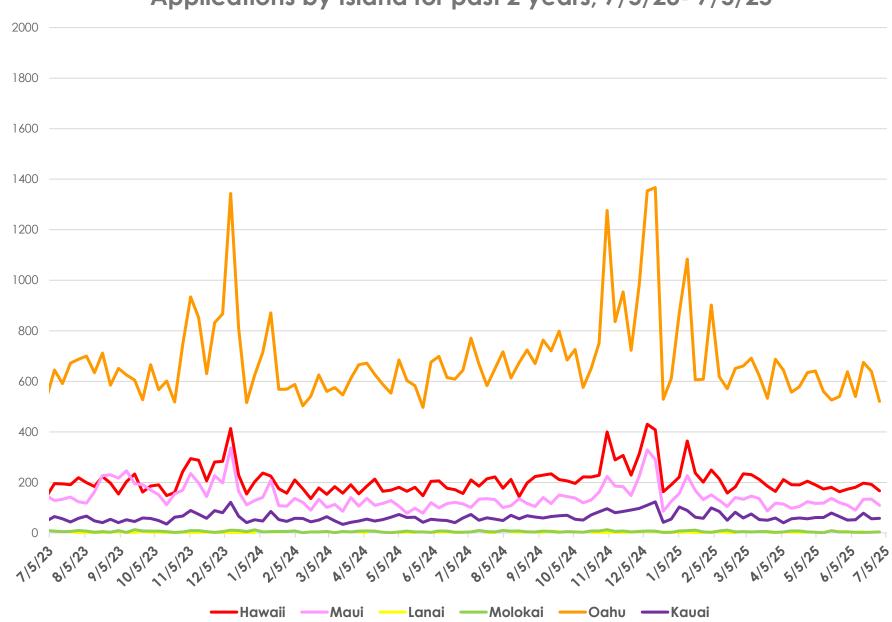

## State of Hawai'i Department of Human Services

Application and Enrollment Data Update

7/7/2025



## Hawai'i Medicaid Applications Received: March 2020 to March 2023 MQD Received 209,251 Applications As of April 2023 - July 5, 2025 MQD has received 127,123 Applications



→ 2019 → 2020 → 2021 → 2022 → 2023 → 2024 → 2025



## Applications by Island for past 2 years, 7/5/23-7/5/25

## Hawai'i Medicaid Monthly Enrollment: January 2019 to July 7,2025

141,001 New Enrollments from 3/6/2020 – 4/10/2023 (43% Increase)

73,048 fewer enrollments from 4/10/23 to 7/7/25 (15.6% decrease from peak enrollment prior to unwinding)