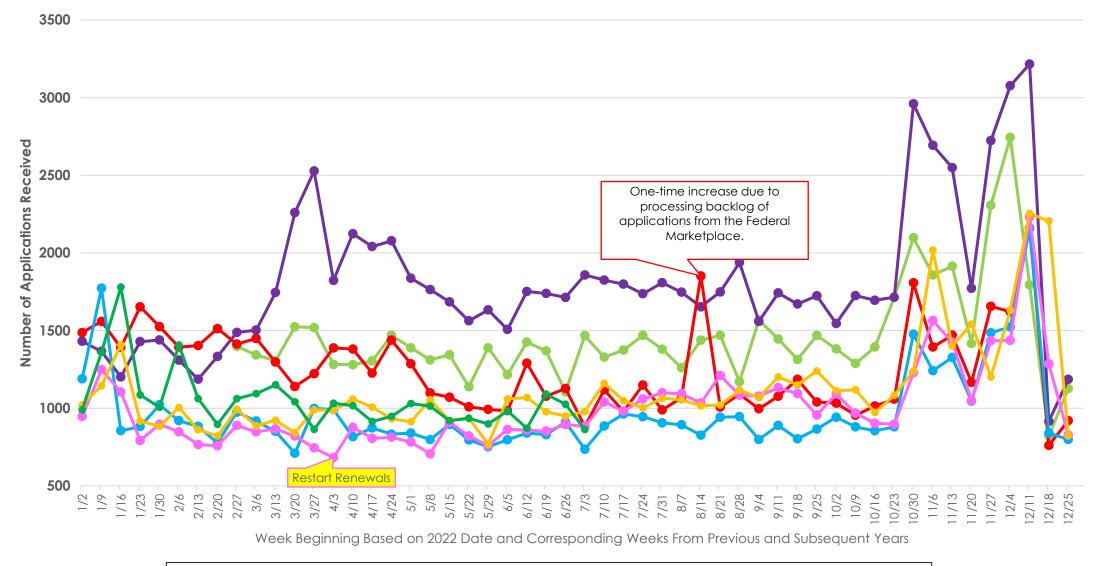

## Hawai'i Medicaid Applications Received: March 2020 to March 2023 MQD Received 209,251 Applications As of April 2023 - July 5, 2025 MQD has received 127,123 Applications

→ 2019 → 2020 → 2021 → 2022 → 2023 → 2024 → 2025