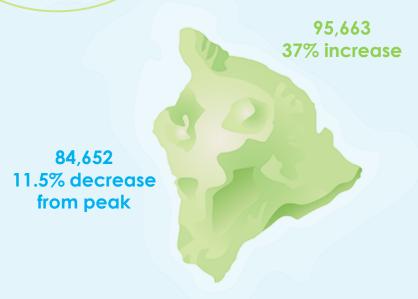

Peak Medicaid enrollment by County on April 10, 2023 and percent increase in enrollments from March 6, 2020 – April 10, 2023

Current Medicaid enrollment by County as of June 30, 2025 and percent change from April 10, 2023 peak to present