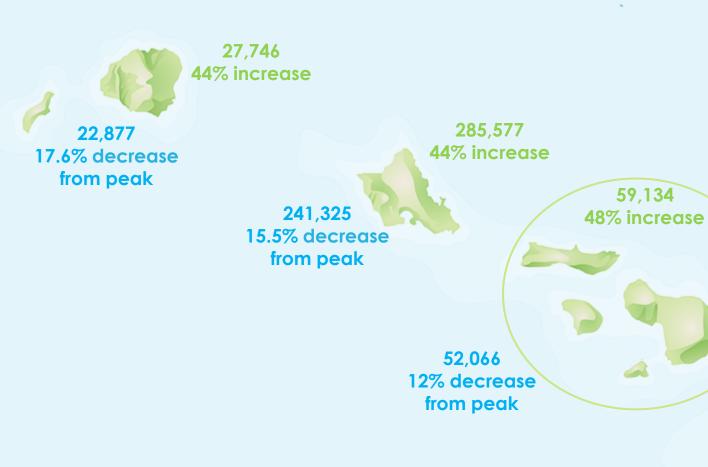

Peak Medicaid enrollment by County on April 10, 2023 and percent increase in enrollments from March 6, 2020 – April 10, 2023

Current Medicaid enrollment by County as of June 30, 2025 and percent change from April 10, 2023 peak to present