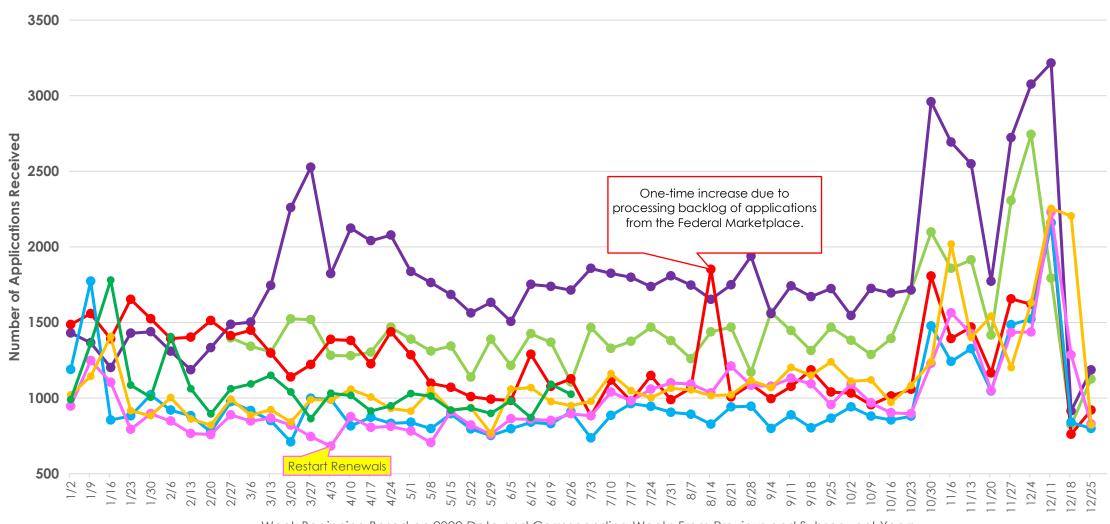

## Hawai'i Medicaid Applications Received: March 2020 to March 2023 MQD Received 209,251 Applications As of April 2023 - June 28, 2025 MQD has received 126,260 Applications

Week Beginning Based on 2022 Date and Corresponding Weeks From Previous and Subsequent Years

**→**2019 **→**2020 **→**2021 **→**2022 **→**2023 **→**2024 **→**2025