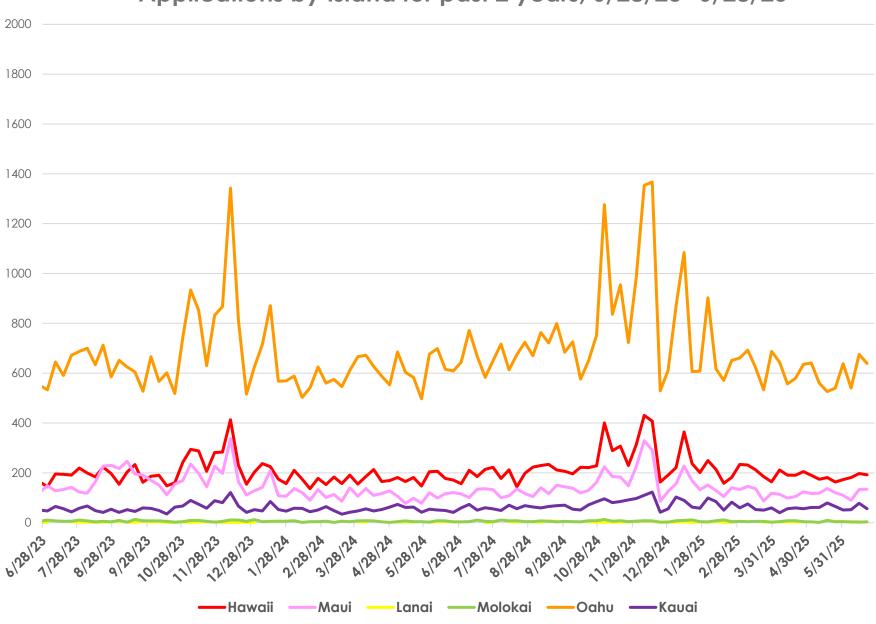

## State of Hawai'i Department of Human Services

Application and Enrollment Data Update 6/30/2025





## Hawai'i Medicaid Applications Received: March 2020 to March 2023 MQD Received 209,251 Applications As of April 2023 - June 28, 2025 MQD has received 126,260 Applications



Week Beginning Based on 2022 Date and Corresponding Weeks From Previous and Subsequent Years

**→**2019 **→**2020 **→**2021 **→**2022 **→**2023 **→**2024 **→**2025

## Applications by Island for past 2 years, 6/28/23-6/28/25



## Hawai'i Medicaid Monthly Enrollment: January 2019 to June 30,2025

141,001 New Enrollments from 3/6/2020 - 4/10/2023 (43% Increase) 67,200 fewer enrollments from 4/10/23 to 6/30/25 (14.4% decrease from peak enrollment prior to unwinding)





Peak Medicaid enrollment by County on April 10, 2023 and percent increase in enrollments from March 6, 2020 – April 10, 2023

Current Medicaid enrollment by County as of June 30, 2025 and percent change from April 10, 2023 peak to present