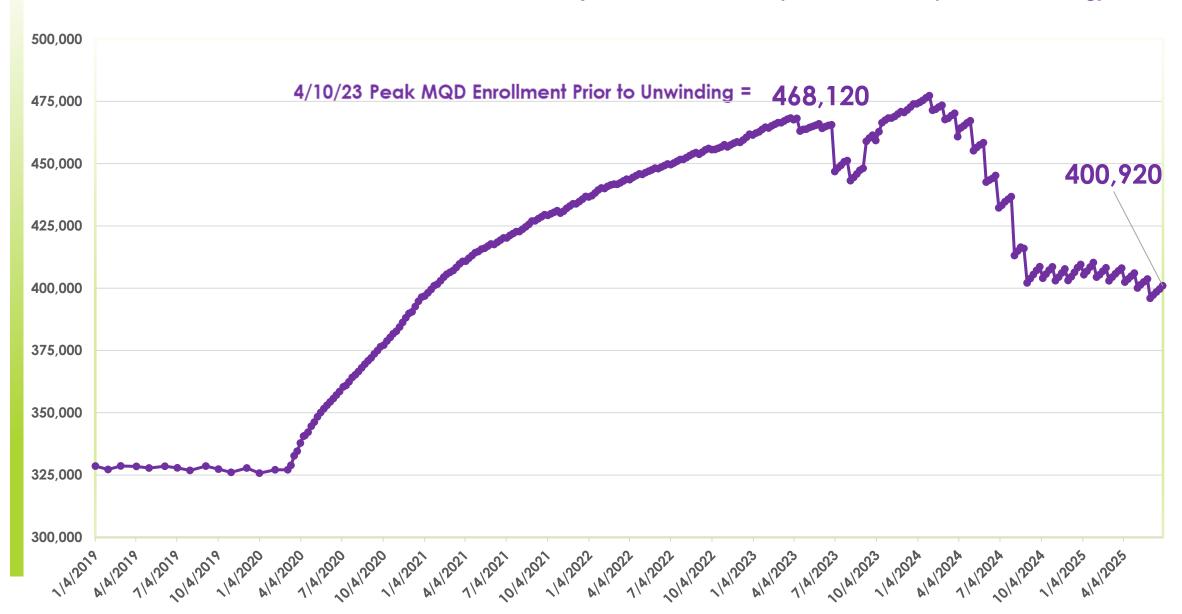

## Hawai'i Medicaid Monthly Enrollment: January 2019 to June 30,2025

141,001 New Enrollments from 3/6/2020 - 4/10/2023 (43% Increase) 67,200 fewer enrollments from 4/10/23 to 6/30/25 (14.4% decrease from peak enrollment prior to unwinding)