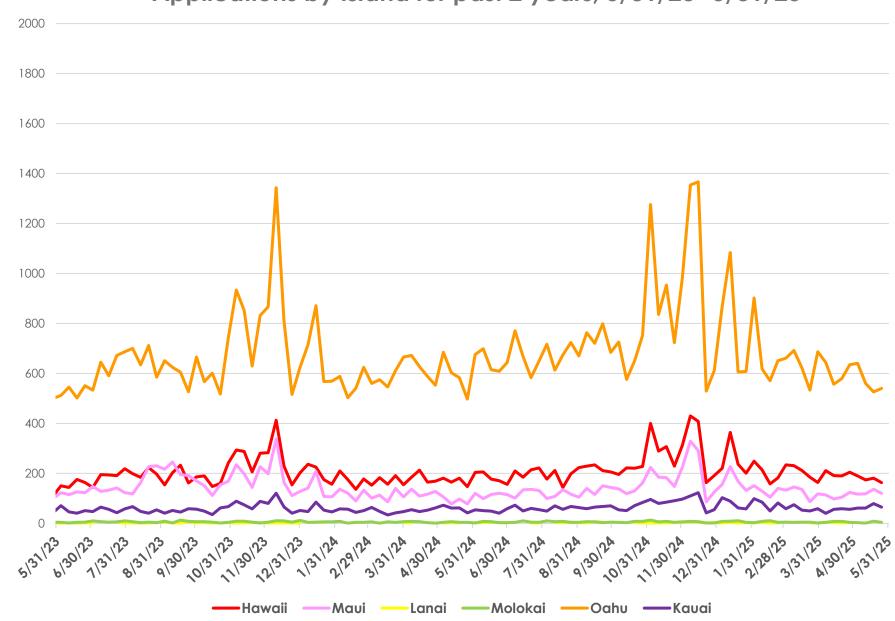

## State of Hawai'i Department of Human Services

Application and Enrollment Data Update

6/2/2025



Hawai'i Medicaid Applications Received: March 2020 to March 2023 MQD Received 209,251 Applications As of April 2023 - May 31, 2025 MQD has received 122,290 Applications



**→**2019 **→**2020 **→**2021 **→**2022 **→**2023 **→**2024 **→**2025



## Applications by Island for past 2 years, 5/31/23-5/31/25

## Hawai'i Medicaid Monthly Enrollment: January 2019 to June 2, 2025

141,001 New Enrollments from 3/6/2020 – 4/10/2023 (43% Increase)

72,164 fewer enrollments from 4/10/23 to 6/2/25 (15.4% decrease from peak enrollment prior to unwinding)