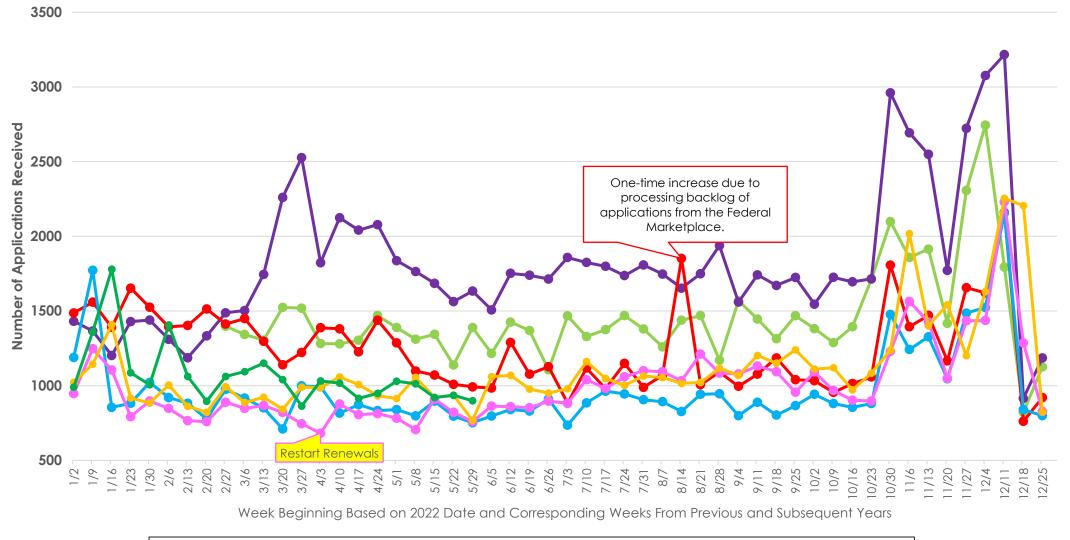

## State of Hawai'i Department of Human Services

Application and Enrollment Data Update

6/2/2025

Hawai'i Medicaid Applications Received: March 2020 to March 2023 MQD Received 209,251 Applications As of April 2023 - May 31, 2025 MQD has received 122,290 Applications

**→**2019 **→**2020 **→**2021 **→**2022 **→**2023 **→**2024 **→**2025