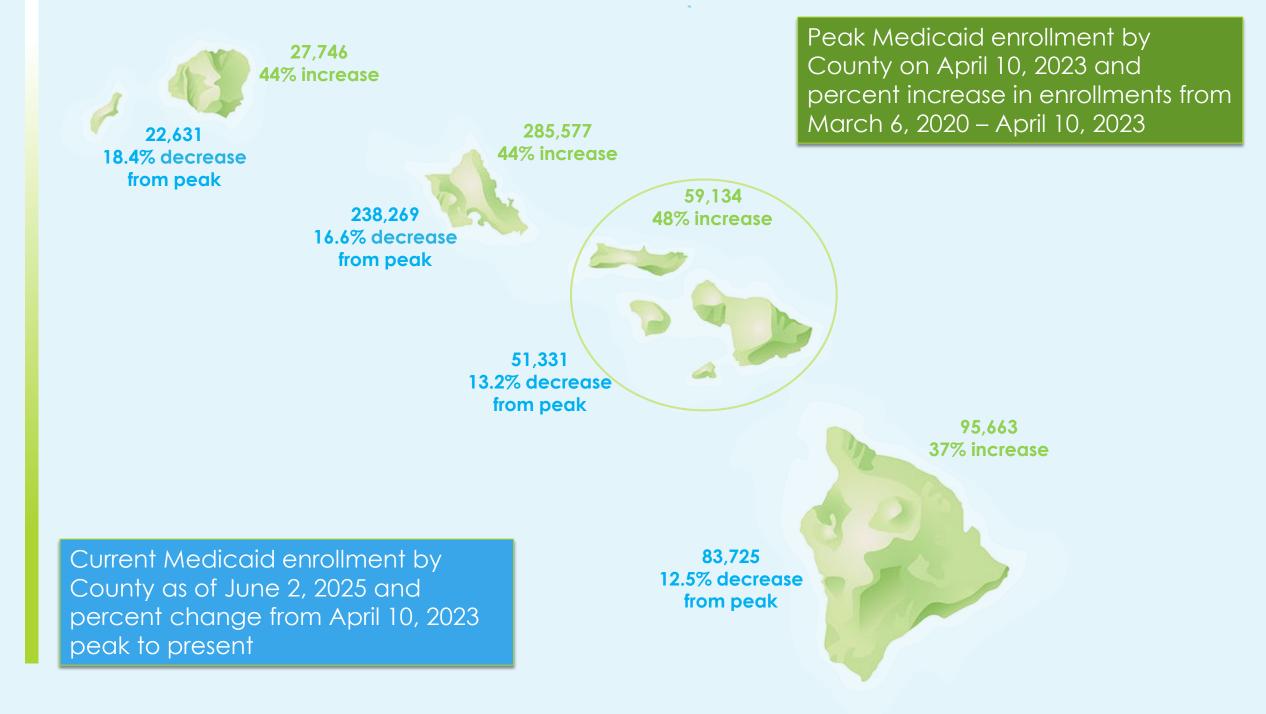

## State of Hawai'i Department of Human Services

Application and Enrollment Data Update

6/2/2025



Hawai'i Medicaid Applications Received: March 2020 to March 2023 MQD Received 209,251 Applications As of April 2023 - May 31, 2025 MQD has received 122,290 Applications



**→**2019 **→**2020 **→**2021 **→**2022 **→**2023 **→**2024 **→**2025



## Applications by Island for past 2 years, 5/31/23-5/31/25

## Hawai'i Medicaid Monthly Enrollment: January 2019 to June 2, 2025

141,001 New Enrollments from 3/6/2020 – 4/10/2023 (43% Increase)

72,164 fewer enrollments from 4/10/23 to 6/2/25 (15.4% decrease from peak enrollment prior to unwinding)