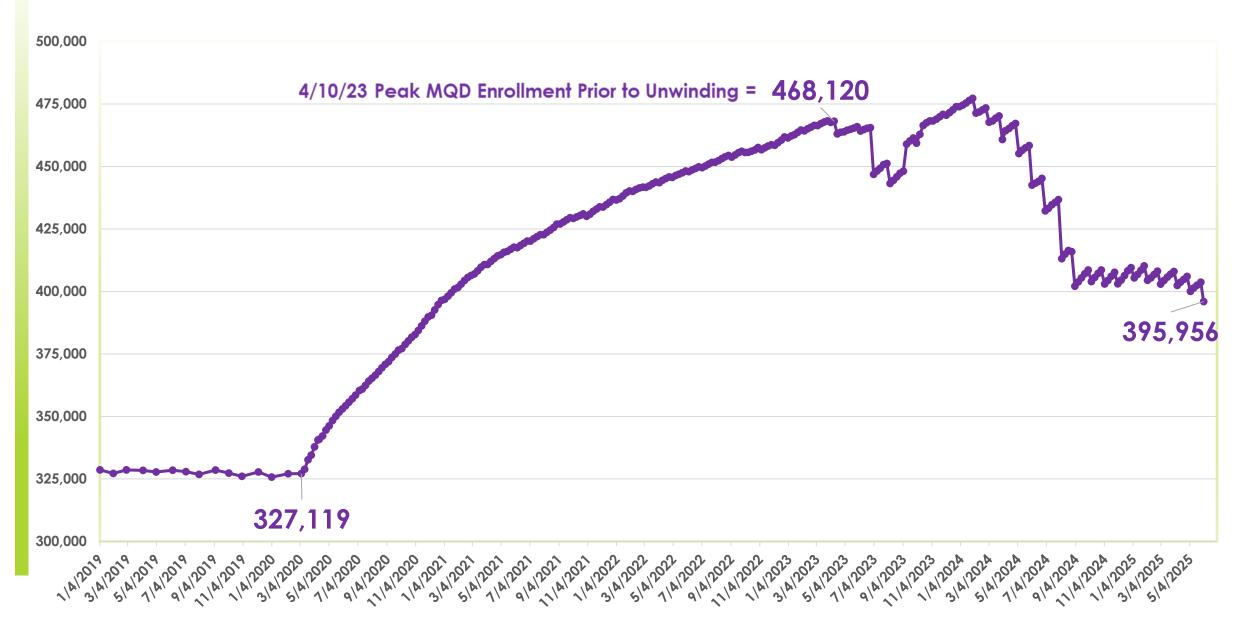

## Hawai'i Medicaid Monthly Enrollment: January 2019 to June 2, 2025

141,001 New Enrollments from 3/6/2020 – 4/10/2023 (43% Increase)

72,164 fewer enrollments from 4/10/23 to 6/2/25 (15.4% decrease from peak enrollment prior to unwinding)