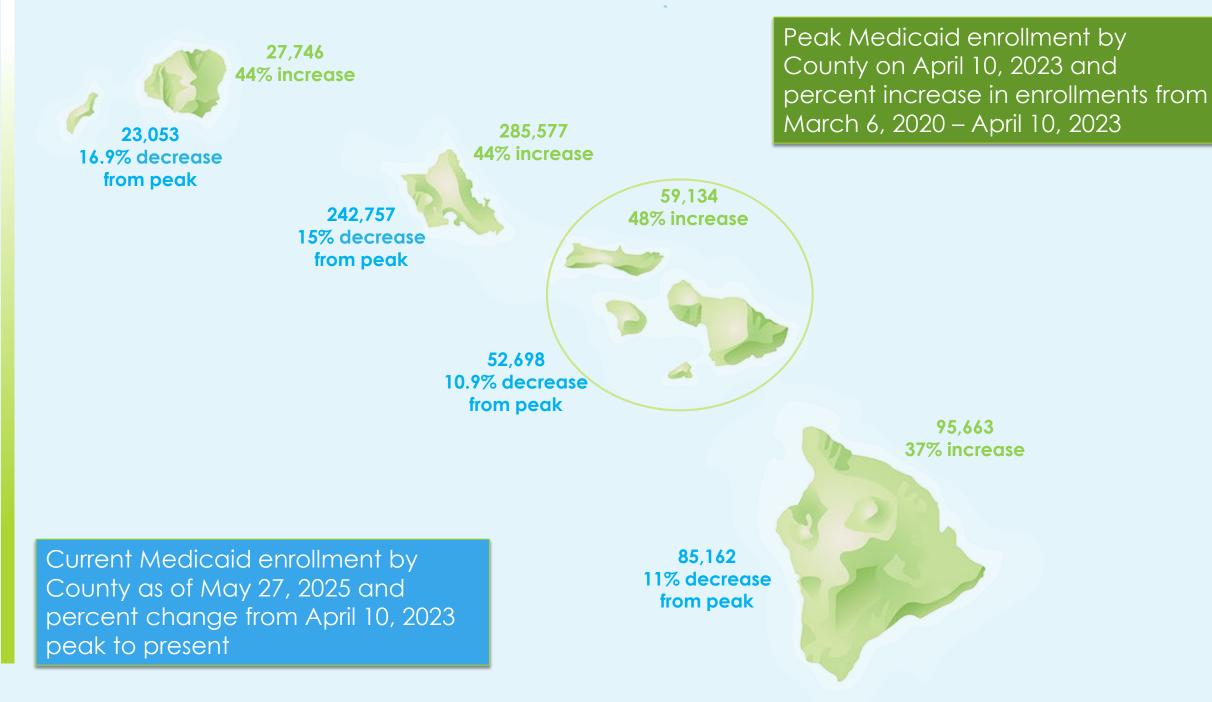

## State of Hawai'i Department of Human Services

Application and Enrollment Data Update 5/27/2025





## Hawai'i Medicaid Applications Received: March 2020 to March 2023 MQD Received 209,251 Applications As of April 2023 - May 24, 2025 MQD has received 121,391 Applications



Week Beginning Based on 2022 Date and Corresponding Weeks From Previous and Subsequent Years

**→**2019 **→**2020 **→**2021 **→**2022 **→**2023 **→**2024 **→**2025

## Applications by Island for past 2 years, 5/24/23-5/24/25



## Hawai'i Medicaid Monthly Enrollment: January 2019 to May 27, 2025

141,001 New Enrollments from 3/6/2020 - 4/10/2023 (43% Increase) 64,450 fewer enrollments from 4/10/23 to 5/27/25 (13.7% decrease from peak enrollment prior to unwinding)