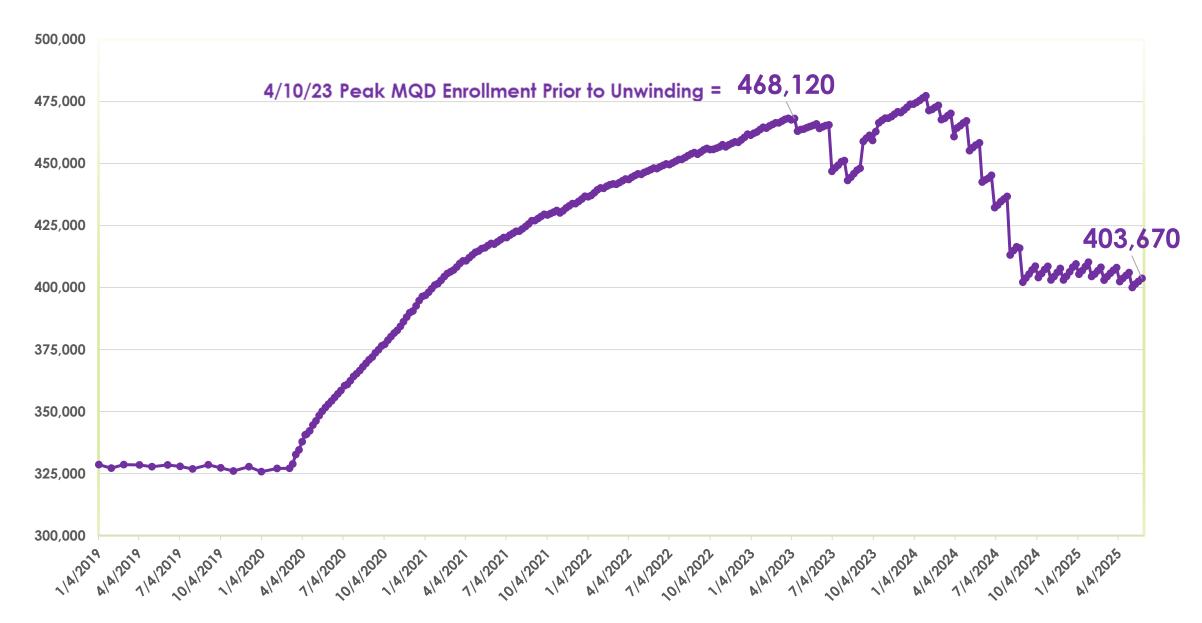

## Hawai'i Medicaid Monthly Enrollment: January 2019 to May 27, 2025

141,001 New Enrollments from 3/6/2020 - 4/10/2023 (43% Increase) 64,450 fewer enrollments from 4/10/23 to 5/27/25 (13.7% decrease from peak enrollment prior to unwinding)