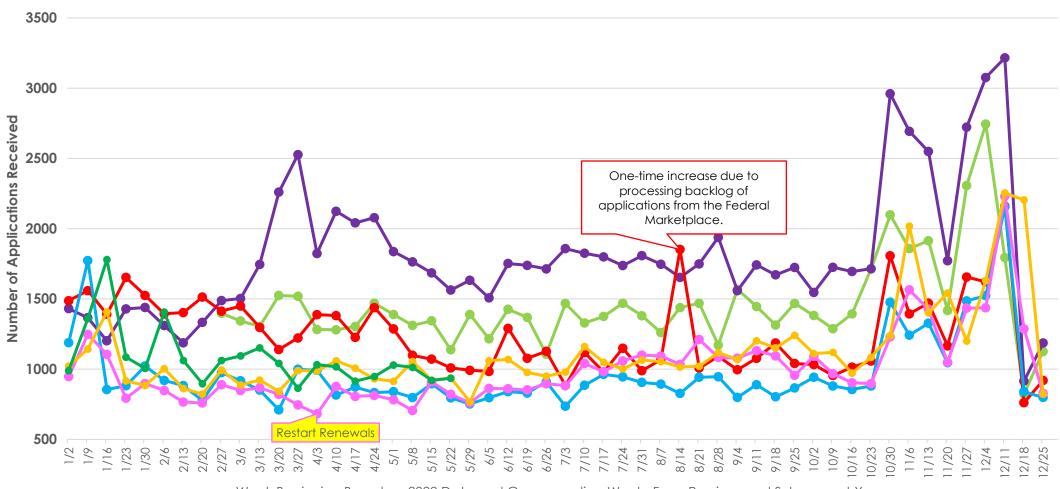

## Hawai'i Medicaid Applications Received: March 2020 to March 2023 MQD Received 209,251 Applications As of April 2023 - May 24, 2025 MQD has received 121,391 Applications

Week Beginning Based on 2022 Date and Corresponding Weeks From Previous and Subsequent Years

**→**2019 **→**2020 **→**2021 **→**2022 **→**2023 **→**2024 **→**2025