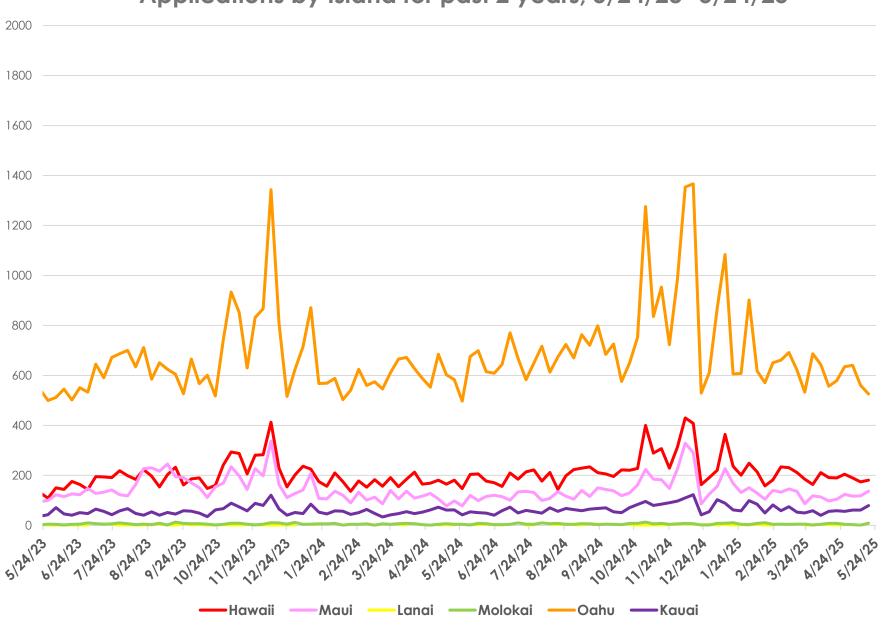

## State of Hawai'i Department of Human Services

Application and Enrollment Data Update 5/27/2025





## Hawai'i Medicaid Applications Received: March 2020 to March 2023 MQD Received 209,251 Applications As of April 2023 - May 24, 2025 MQD has received 121,391 Applications



Week Beginning Based on 2022 Date and Corresponding Weeks From Previous and Subsequent Years

**→**2019 **→**2020 **→**2021 **→**2022 **→**2023 **→**2024 **→**2025

## Applications by Island for past 2 years, 5/24/23-5/24/25



## Hawai'i Medicaid Monthly Enrollment: January 2019 to May 27, 2025

141,001 New Enrollments from 3/6/2020 - 4/10/2023 (43% Increase) 64,450 fewer enrollments from 4/10/23 to 5/27/25 (13.7% decrease from peak enrollment prior to unwinding)