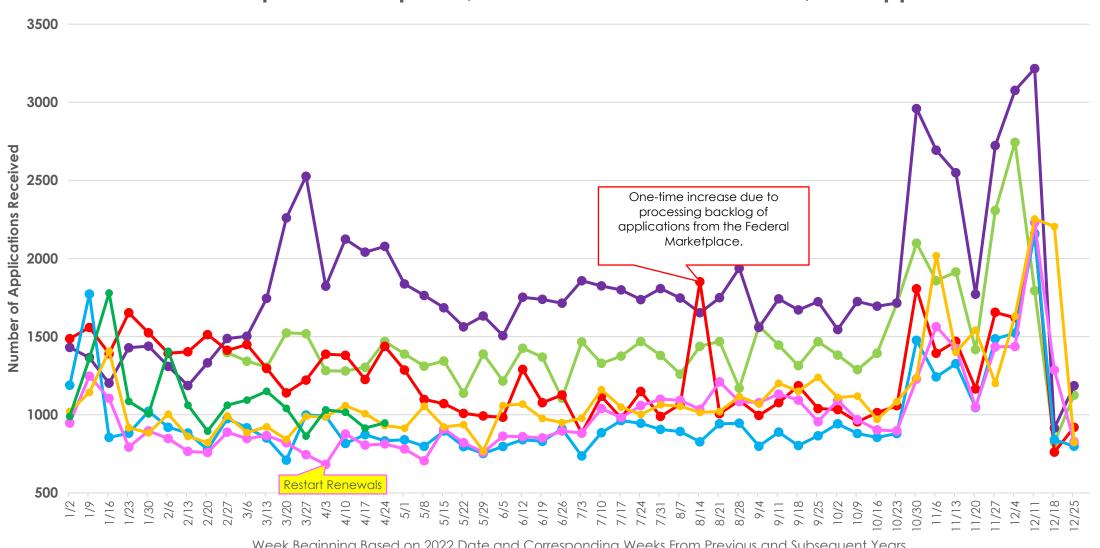

## Hawai'i Medicaid Applications Received: March 2020 to March 2023 MQD Received 209,251 Applications As of April 2023 - April 26, 2025 MQD has received 117,493 Applications

Week Beginning Based on 2022 Date and Corresponding Weeks From Previous and Subsequent Years

**→**2019 **→**2020 **→**2021 **→**2022 **→**2023 **→**2024 **→**2025