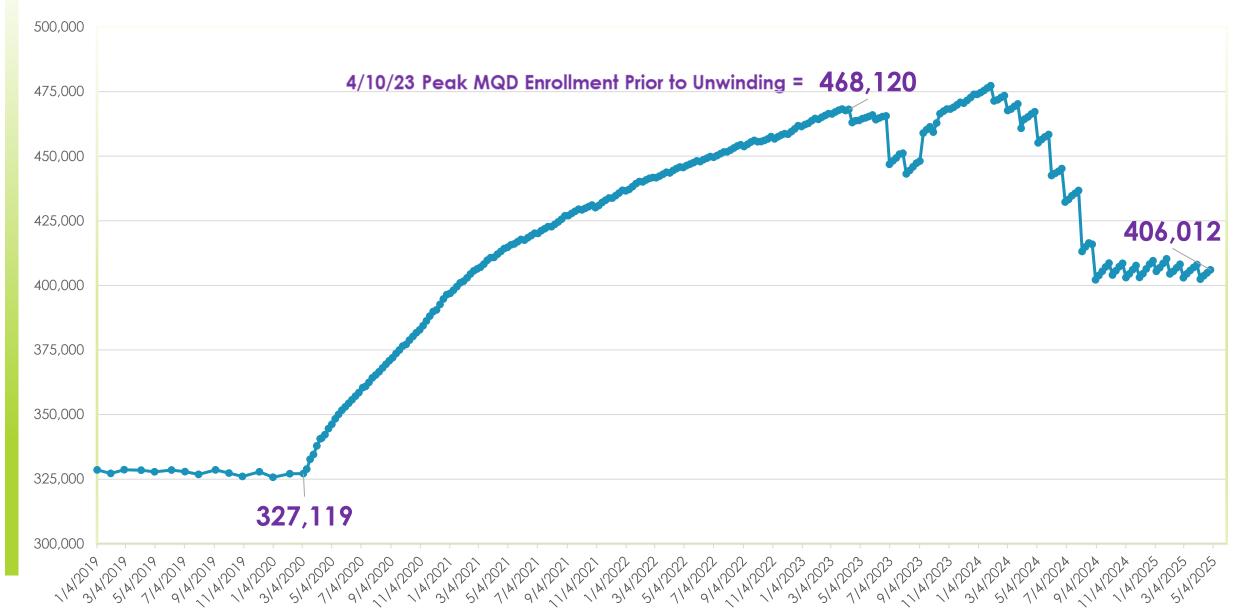

## Hawai'i Medicaid Monthly Enrollment: January 2019 to April 28, 2025

141,001 New Enrollments from 3/6/2020 - 4/10/2023 (43% Increase) 62,108 fewer enrollments from 4/10/23 to 4/28/25 (13.3% decrease from peak enrollment prior to unwinding)