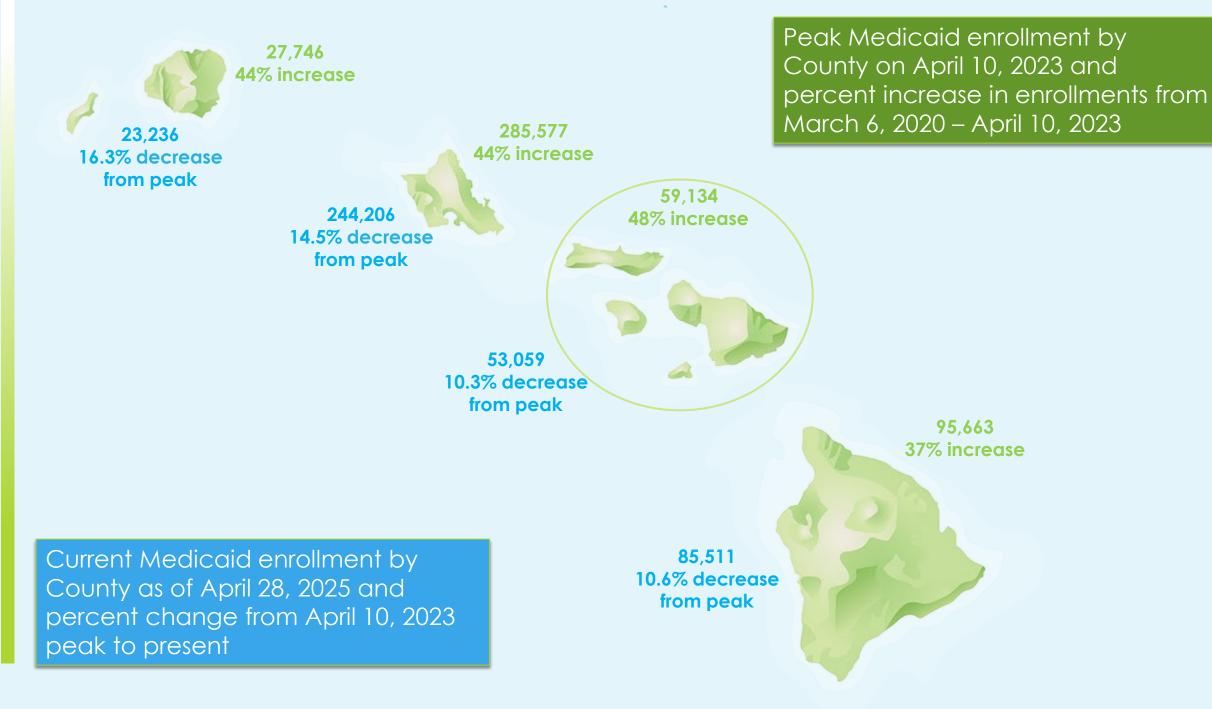

## State of Hawai'i Department of Human Services

Application and Enrollment Data Update 4/28/2025





## Hawai'i Medicaid Applications Received: March 2020 to March 2023 MQD Received 209,251 Applications As of April 2023 - April 26, 2025 MQD has received 117,493 Applications



Week Beginning Based on 2022 Date and Corresponding Weeks From Previous and Subsequent Years

**→**2019 **→**2020 **→**2021 **→**2022 **→**2023 **→**2024 **→**2025

## Applications by Island for past 2 years, 4/26/23-4/26/25



## Hawai'i Medicaid Monthly Enrollment: January 2019 to April 28, 2025

141,001 New Enrollments from 3/6/2020 - 4/10/2023 (43% Increase) 62,108 fewer enrollments from 4/10/23 to 4/28/25 (13.3% decrease from peak enrollment prior to unwinding)