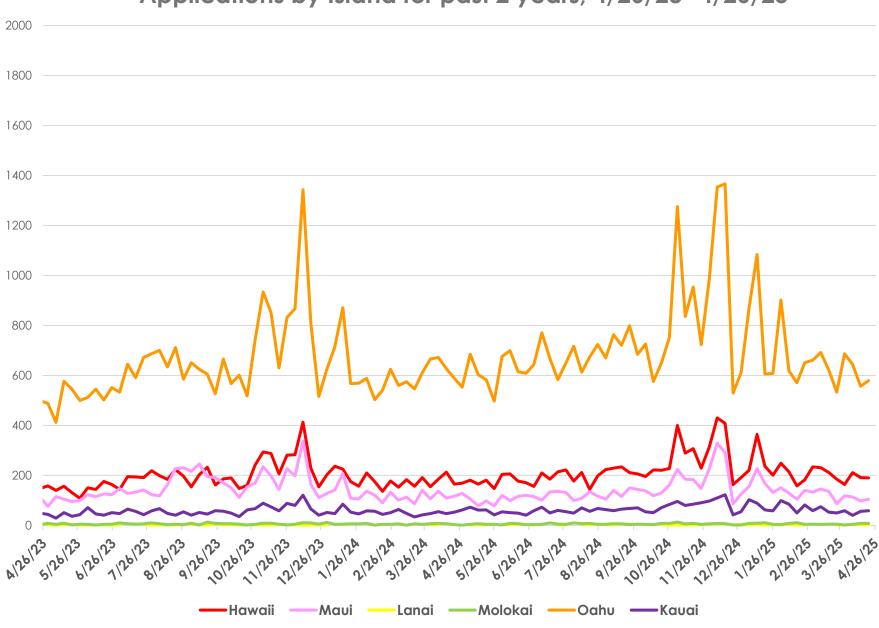

## State of Hawai'i Department of Human Services

Application and Enrollment Data Update 4/28/2025





## Hawai'i Medicaid Applications Received: March 2020 to March 2023 MQD Received 209,251 Applications As of April 2023 - April 26, 2025 MQD has received 117,493 Applications



Week Beginning Based on 2022 Date and Corresponding Weeks From Previous and Subsequent Years

**→**2019 **→**2020 **→**2021 **→**2022 **→**2023 **→**2024 **→**2025

## Applications by Island for past 2 years, 4/26/23-4/26/25



## Hawai'i Medicaid Monthly Enrollment: January 2019 to April 28, 2025

141,001 New Enrollments from 3/6/2020 - 4/10/2023 (43% Increase) 62,108 fewer enrollments from 4/10/23 to 4/28/25 (13.3% decrease from peak enrollment prior to unwinding)