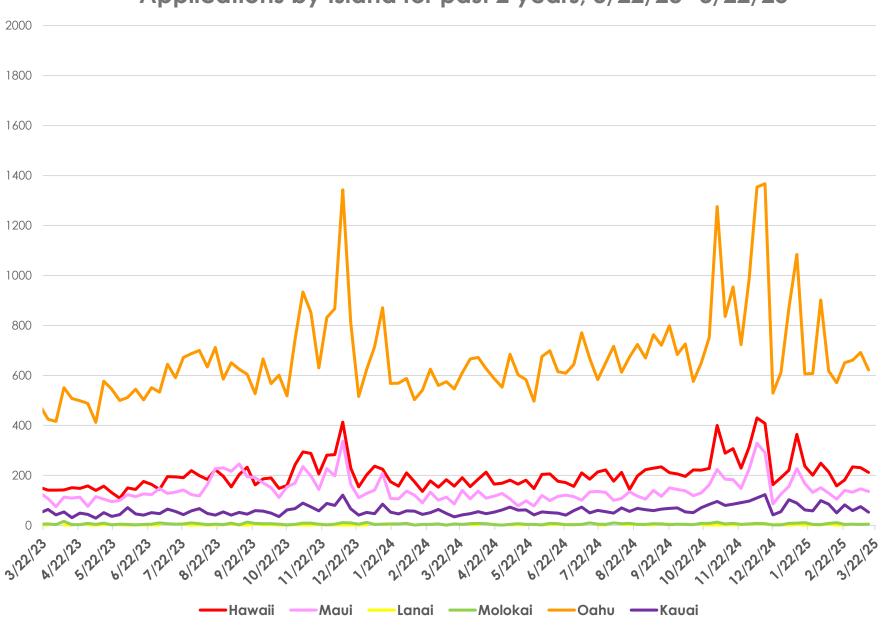

## State of Hawai'i Department of Human Services

Application and Enrollment Data Update 3/24/2025





## Hawai'i Medicaid Applications Received: March 2020 to March 2023 MQD Received 209,251 Applications As of April 2023 - March 22, 2025 MQD has received 112,717 Applications



Week Beginning Based on 2022 Date and Corresponding Weeks From Previous and Subsequent Years



## Applications by Island for past 2 years, 3/22/23-3/22/25



## Hawai'i Medicaid Monthly Enrollment: January 2019 to March 24, 2025

141,001 New Enrollments from 3/6/2020 – 4/10/2023 (43% Increase)
61,203 fewer enrollments from 4/10/23 to 3/24/25 (13.1% decrease from peak enrollment prior to unwinding)