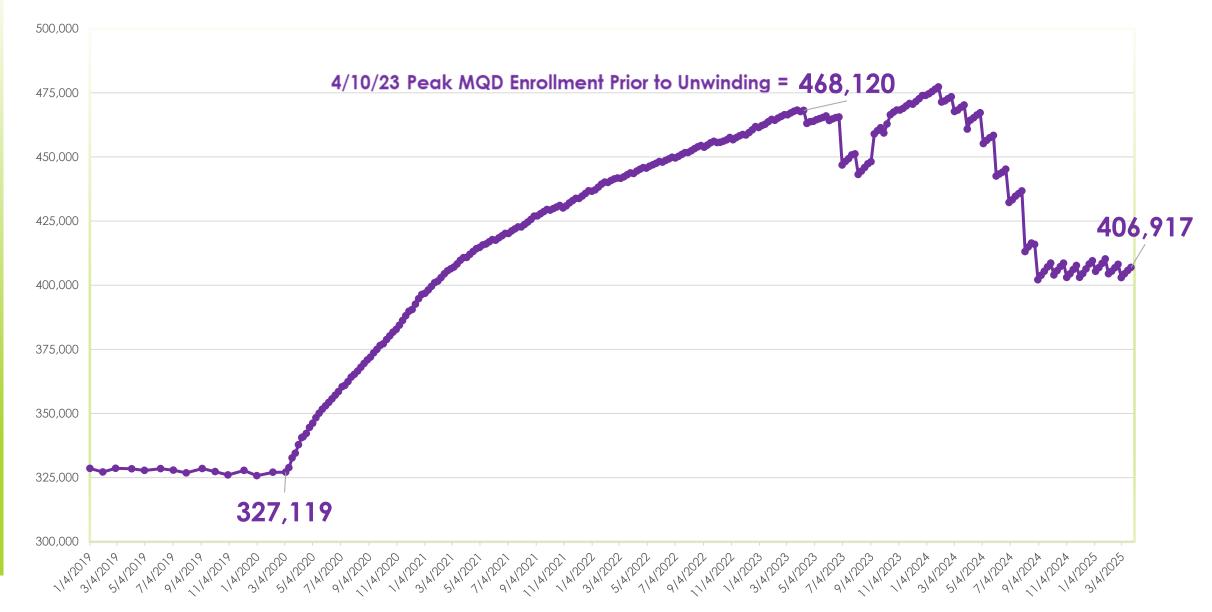

## Hawai'i Medicaid Monthly Enrollment: January 2019 to March 24, 2025

141,001 New Enrollments from 3/6/2020 – 4/10/2023 (43% Increase)
61,203 fewer enrollments from 4/10/23 to 3/24/25 (13.1% decrease from peak enrollment prior to unwinding)