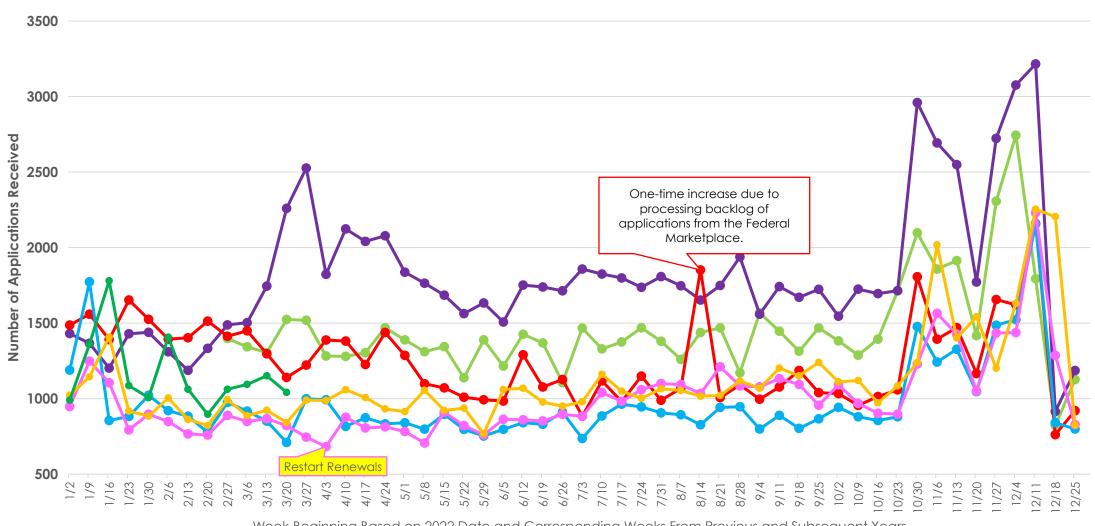

## Hawai'i Medicaid Applications Received: March 2020 to March 2023 MQD Received 209,251 Applications As of April 2023 - March 22, 2025 MQD has received 112,717 Applications

Week Beginning Based on 2022 Date and Corresponding Weeks From Previous and Subsequent Years