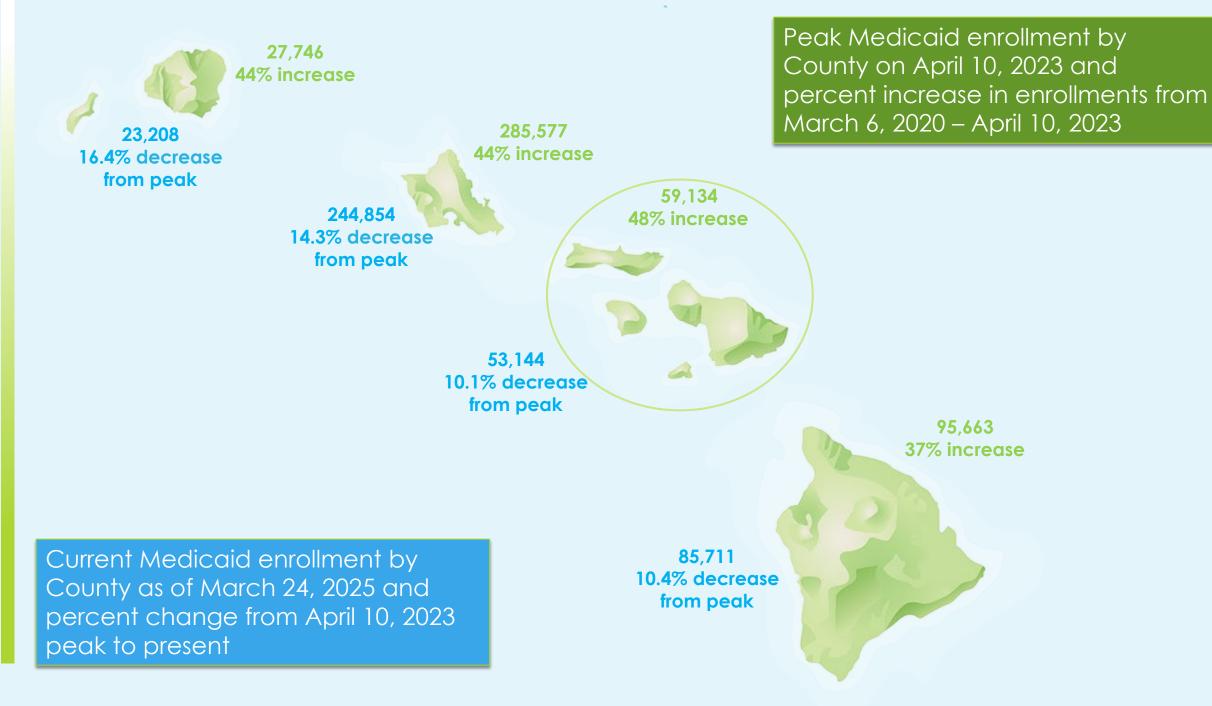

## State of Hawai'i Department of Human Services

Application and Enrollment Data Update 3/24/2025





## Hawai'i Medicaid Applications Received: March 2020 to March 2023 MQD Received 209,251 Applications As of April 2023 - March 22, 2025 MQD has received 112,717 Applications



Week Beginning Based on 2022 Date and Corresponding Weeks From Previous and Subsequent Years



## Applications by Island for past 2 years, 3/22/23-3/22/25



## Hawai'i Medicaid Monthly Enrollment: January 2019 to March 24, 2025

141,001 New Enrollments from 3/6/2020 – 4/10/2023 (43% Increase)
61,203 fewer enrollments from 4/10/23 to 3/24/25 (13.1% decrease from peak enrollment prior to unwinding)