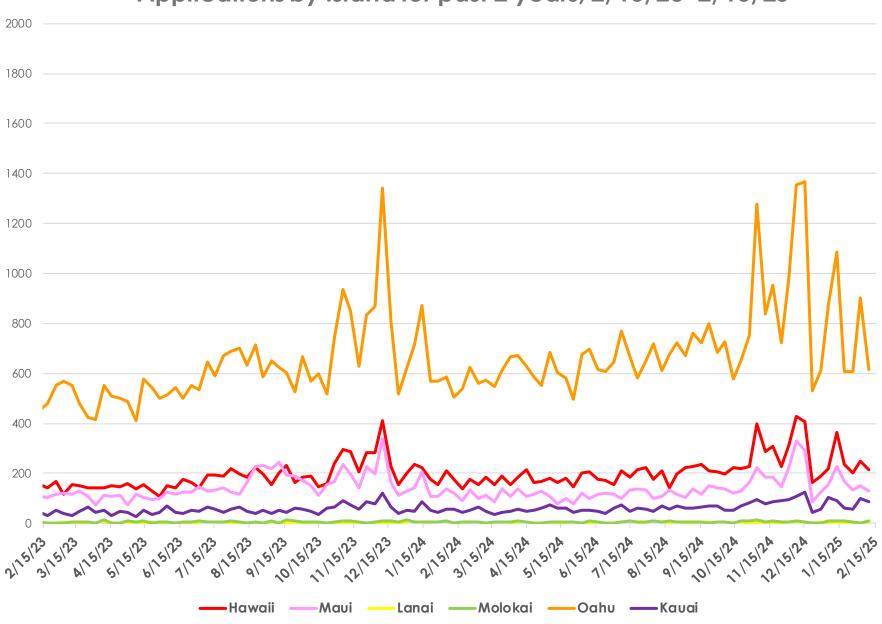

## State of Hawai'i Department of Human Services

Application and Enrollment Data Update 2/18/2025





## Hawai'i Medicaid Applications Received: March 2020 to March 2023 MQD Received 209,251 Applications As of April 2023 - February 15, 2025 MQD has received 107,473 Applications



**→**2019 **→**2020 **→**2021 **→**2022 **→**2023 **→**2024 **→**2025

## Applications by Island for past 2 years, 2/15/23-2/15/25



## Hawai'i Medicaid Monthly Enrollment: January 2019 to February 17, 2025

141,001 New Enrollments from 3/6/2020 - 4/10/2023 (43% Increase) 61,330 fewer enrollments from 4/10/23 to 2/17/25 (13.1% decrease from peak enrollment prior to unwinding)