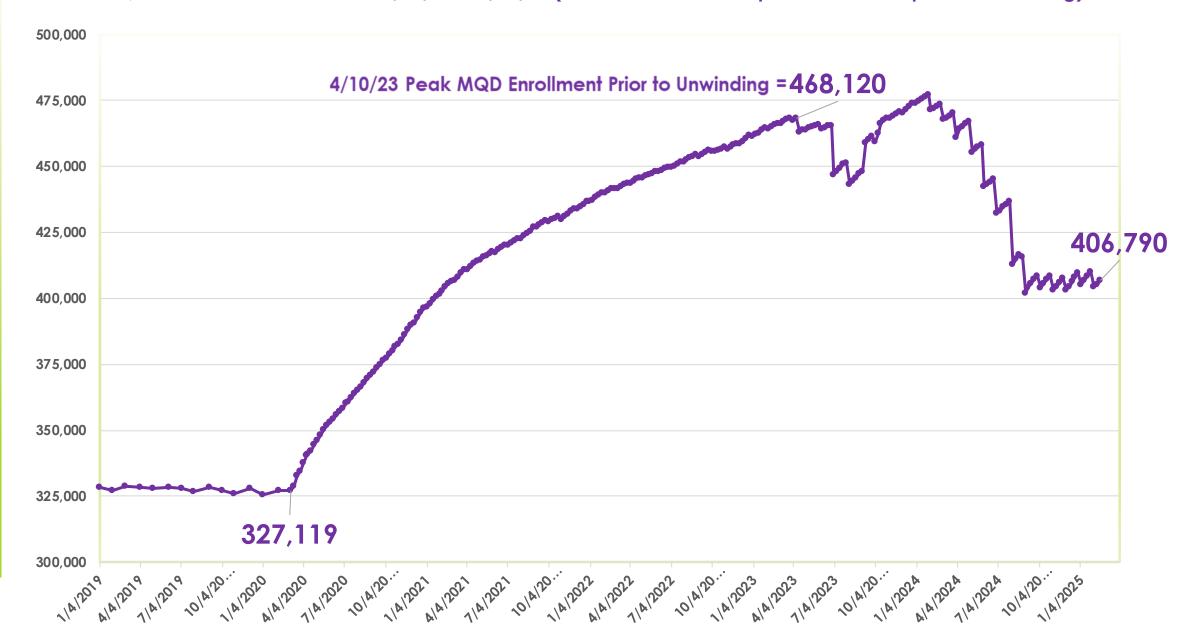

## Hawai'i Medicaid Monthly Enrollment: January 2019 to February 17, 2025

141,001 New Enrollments from 3/6/2020 - 4/10/2023 (43% Increase) 61,330 fewer enrollments from 4/10/23 to 2/17/25 (13.1% decrease from peak enrollment prior to unwinding)