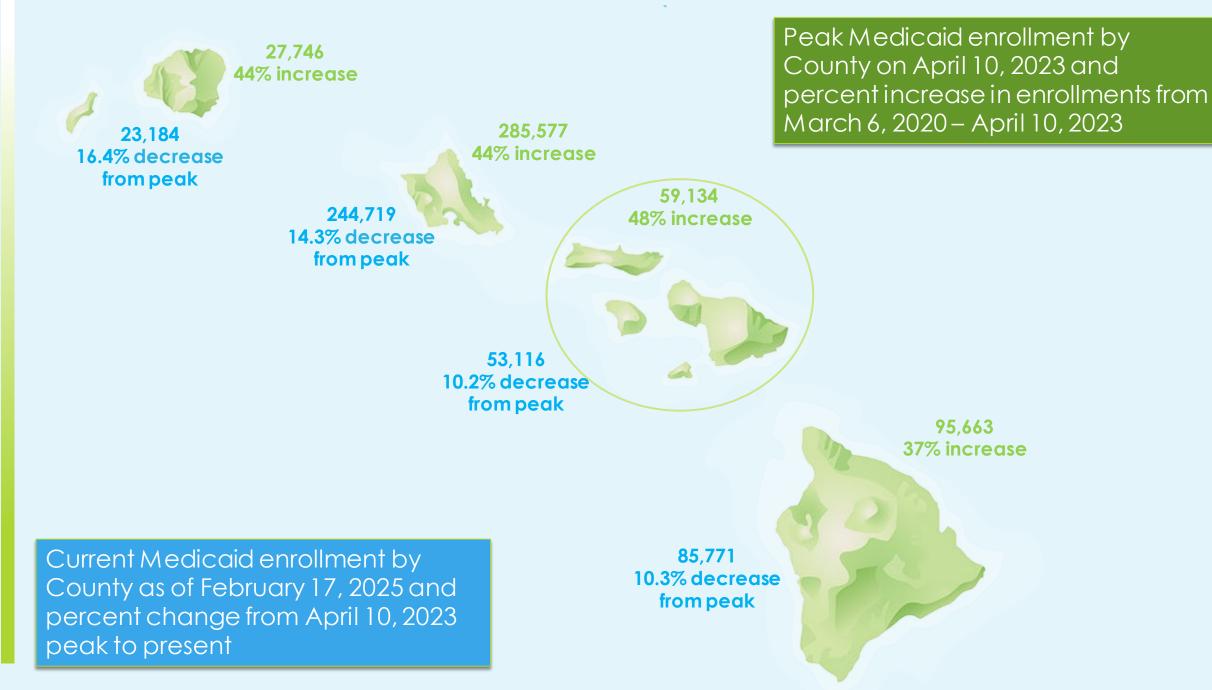

## Hawai'i Medicaid Monthly Enrollment: January 2019 to February 17, 2025

141,001 New Enrollments from 3/6/2020 - 4/10/2023 (43% Increase) 61,330 fewer enrollments from 4/10/23 to 2/17/25 (13.1% decrease from peak enrollment prior to unwinding)