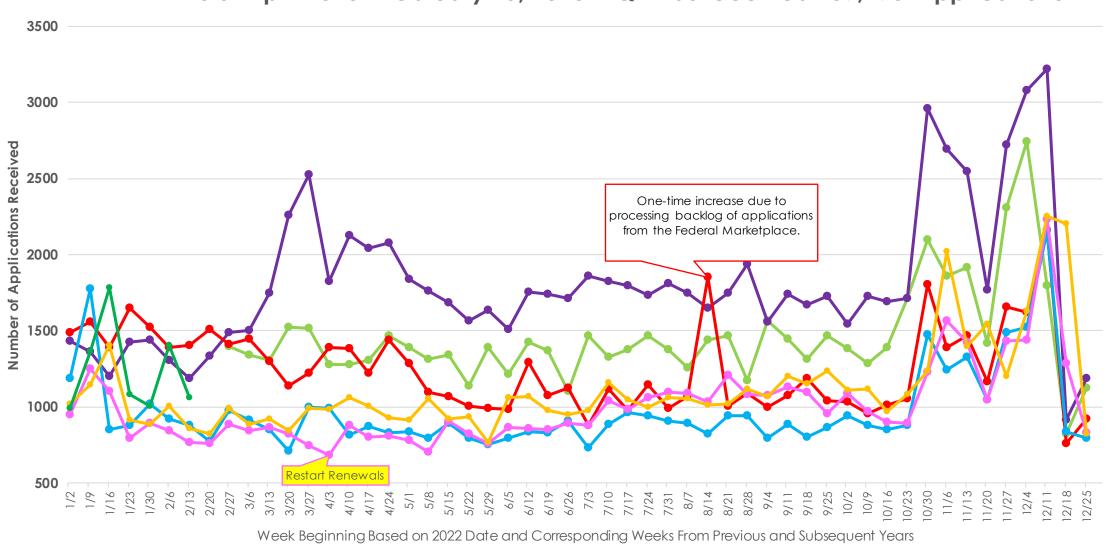

## Hawai'i Medicaid Applications Received: March 2020 to March 2023 MQD Received 209,251 Applications As of April 2023 - February 15, 2025 MQD has received 107,473 Applications

**→**2019 **→**2020 **→**2021 **→**2022 **→**2023 **→**2024 **→**2025