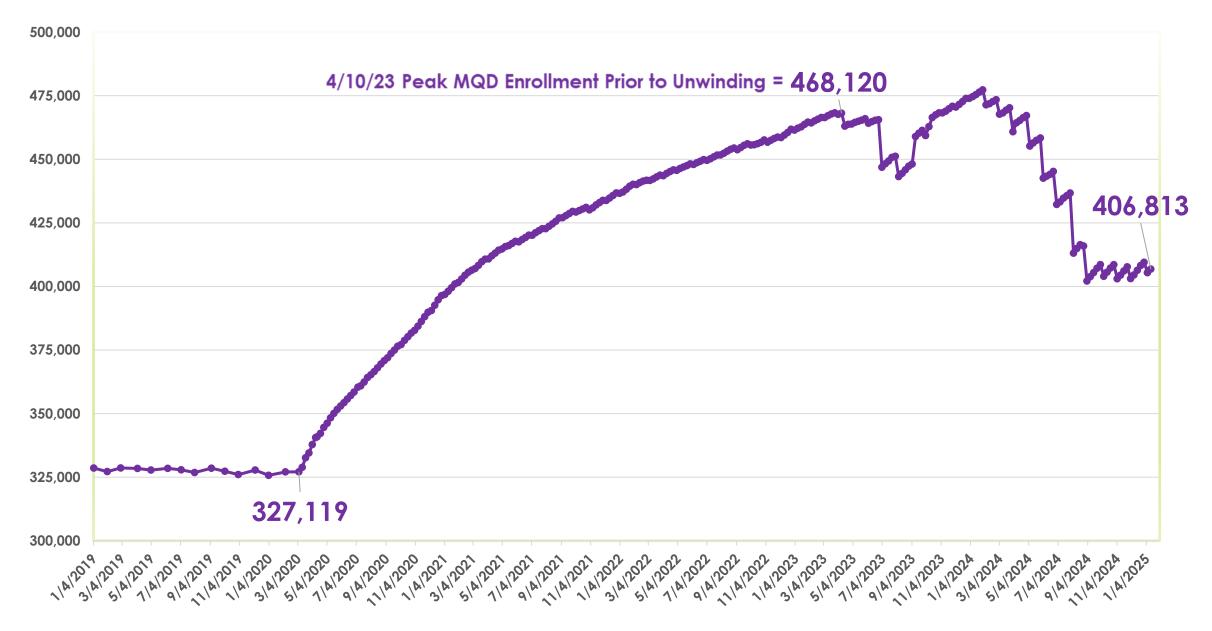

## Hawai'i Medicaid Monthly Enrollment: January 2019 to December 16, 2024

141,001 New Enrollments from 3/6/2020 – 4/10/2023 (43% Increase)

61,307 fewer enrollments from 4/10/23 to 1/13/25 (13% decrease from peak enrollment prior to unwinding)