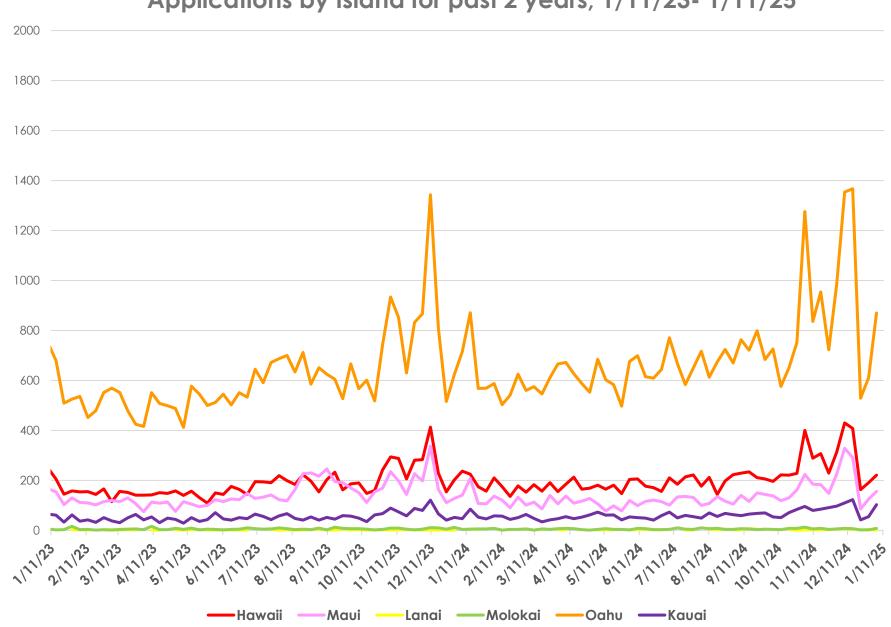

## State of Hawai'i Department of Human Services

Application and Enrollment Data Update

1/13/2025



Hawai'i Medicaid Applications Received: March 2020 to March 2023 MQD Received 209,251 Applications As of April 2023 - January 11, 2025 MQD has received 101,132 Applications



**→**2019 **→**2020 **→**2021 **→**2022 **→**2023 **→**2024 **→**2025



## Applications by Island for past 2 years, 1/11/23-1/11/25

## Hawai'i Medicaid Monthly Enrollment: January 2019 to December 16, 2024

141,001 New Enrollments from 3/6/2020 – 4/10/2023 (43% Increase)

61,307 fewer enrollments from 4/10/23 to 1/13/25 (13% decrease from peak enrollment prior to unwinding)