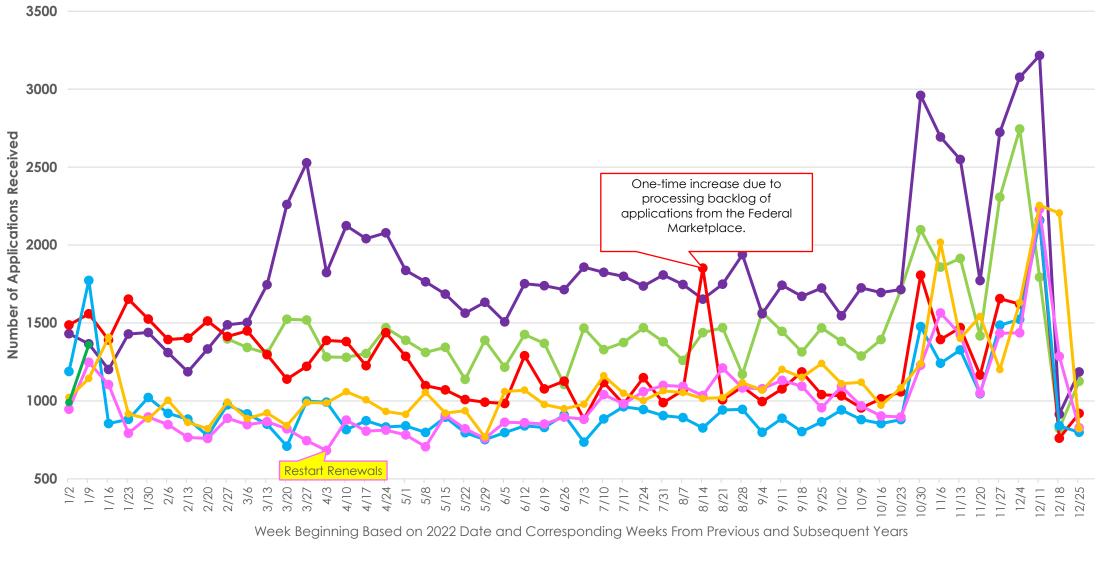

## State of Hawai'i Department of Human Services

Application and Enrollment Data Update

1/13/2025

Hawai'i Medicaid Applications Received: March 2020 to March 2023 MQD Received 209,251 Applications As of April 2023 - January 11, 2025 MQD has received 101,132 Applications

**→**2019 **→**2020 **→**2021 **→**2022 **→**2023 **→**2024 **→**2025