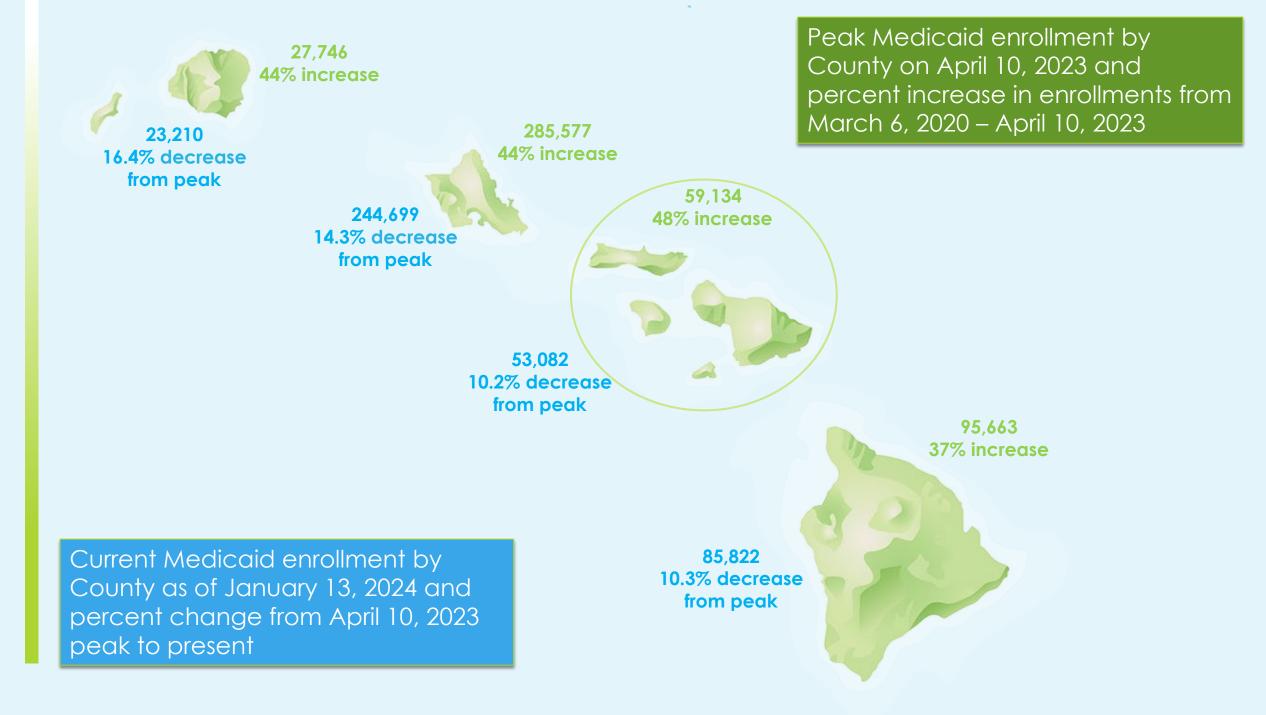

## Hawai'i Medicaid Monthly Enrollment: January 2019 to December 16, 2024

141,001 New Enrollments from 3/6/2020 – 4/10/2023 (43% Increase)

61,307 fewer enrollments from 4/10/23 to 1/13/25 (13% decrease from peak enrollment prior to unwinding)