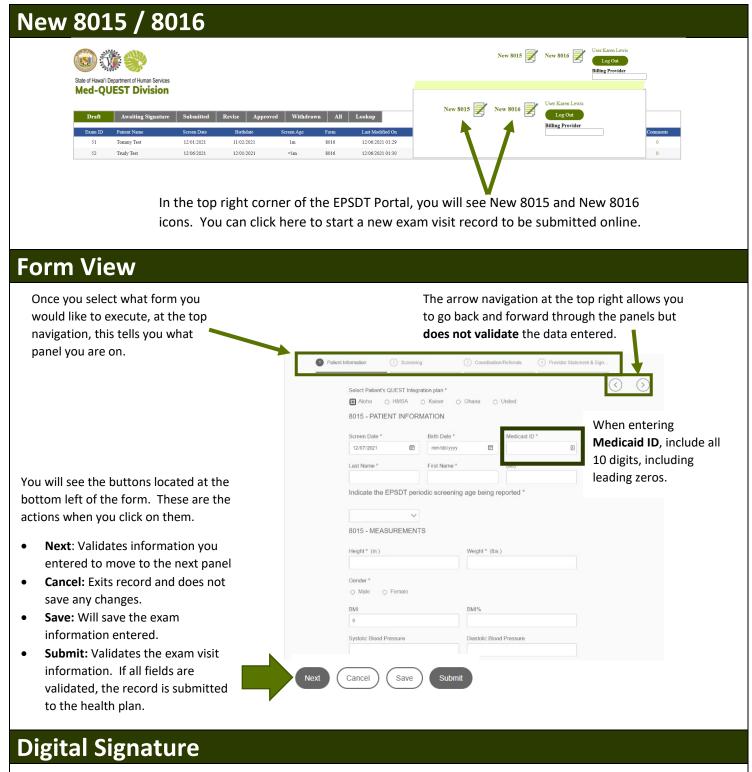

## **EPSDT Online Portal Quick Guide - PROVIDER**

## **Provider View**

| State of Hawai'i Department of Human Services<br>Med-QUEST Division |                    | Menu Navigation:<br>Each view provides the Status<br>EPSDT exam information. |        |                                                                                             | s of the form.<br>Billing Provider (NPI):<br>If you have multiple Billing Provider from the dropdown<br>before starting any action in the EPSDT Portal.<br>Create an 8015/8016 online form:<br>You can enter in your exam<br>information in an online fillable<br>form.<br>Billing Provider (NPI):<br>If you have multiple Billing Provider from the dropdown<br>before starting any action in the EPSDT Portal.<br>User:Karen Lewis<br>Log Out<br>Billing Provider<br>Cancel Submit |      |                  |                                                             |                              | bmit |        |           |         |          |
|---------------------------------------------------------------------|--------------------|------------------------------------------------------------------------------|--------|---------------------------------------------------------------------------------------------|--------------------------------------------------------------------------------------------------------------------------------------------------------------------------------------------------------------------------------------------------------------------------------------------------------------------------------------------------------------------------------------------------------------------------------------------------------------------------------------|------|------------------|-------------------------------------------------------------|------------------------------|------|--------|-----------|---------|----------|
| Draft                                                               | Awaiting Signature | Submitted                                                                    | Revise | Approved                                                                                    | Withdrawn                                                                                                                                                                                                                                                                                                                                                                                                                                                                            | All  | Lookup           |                                                             |                              |      |        |           |         |          |
| Exam ID                                                             | Patient Name       | Screen Date                                                                  | Birtl  | ndate                                                                                       | Screen Age                                                                                                                                                                                                                                                                                                                                                                                                                                                                           | Form | Last Modified On | Modified by                                                 | View                         | Edit | Delete | Signature | History | Comments |
| 51                                                                  | Tommy Test         | 12/01/2021                                                                   | 11/02  | /2021                                                                                       | 1m                                                                                                                                                                                                                                                                                                                                                                                                                                                                                   | 8016 | 12/06/2021 01:29 | klewis_support                                              | 0                            | ľ    | ×      | Ð         | Ø       | 0        |
| 52                                                                  | Trudy Test         | 12/06/2021                                                                   | 12/01  | /2021                                                                                       | <1m                                                                                                                                                                                                                                                                                                                                                                                                                                                                                  | 8016 | 12/06/2021 01:30 | klewis_support                                              | 0                            | ß    | ×      | Ð         | Ø       | 0        |
| 50                                                                  | Turtle T TEST      | 12/06/2021                                                                   | 11/02  | /2021                                                                                       | 1m                                                                                                                                                                                                                                                                                                                                                                                                                                                                                   | 8015 | 12/06/2021 01:06 | klewis_support                                              | 0                            | đ    | ×      | Ð         | Q       | 0        |
| ab Fi                                                               | lter View          | 'S                                                                           |        |                                                                                             |                                                                                                                                                                                                                                                                                                                                                                                                                                                                                      |      |                  |                                                             |                              |      |        |           |         |          |
| Draft View (View and Edit)                                          |                    |                                                                              |        | Awaiting Signature (View and Edit)                                                          |                                                                                                                                                                                                                                                                                                                                                                                                                                                                                      |      |                  | Submitted                                                   |                              |      |        |           |         |          |
| View all that have been created and saved.                          |                    |                                                                              | A      | All records displayed here require the Provider's signature to be submitted to Health Plan. |                                                                                                                                                                                                                                                                                                                                                                                                                                                                                      |      |                  | Records listed here have been submitted to Health<br>Plans. |                              |      |        |           |         |          |
|                                                                     |                    |                                                                              |        |                                                                                             | On an increased in DDE formerst                                                                                                                                                                                                                                                                                                                                                                                                                                                      |      |                  |                                                             | On an an and in DDE formerst |      |        |           |         |          |